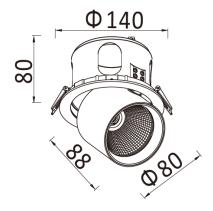

## **OCTOPUS SR-C102**

For a downlight that can double as a feature spot or wall washer, we present the Octopus series. With up to 3 lamp connections, this luminaire is compact and powerful. Our market-leading rendering makes this downlight ideal for any commercial or retail application. This functional and flexible downlight will meet the varying needs of architectural projects with a 355° rotation and 70° tilt