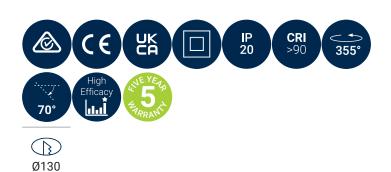

## **OCTOPUS SR-C102**

For a downlight that can double as a feature spot or wall washer, we present the Octopus series. With up to 3 lamp connections, this luminaire is compact and powerful. Our market-leading rendering makes this downlight ideal for any commercial or retail application. This functional and flexible downlight will meet the varying needs of architectural projects with a 355° rotation and 70° tilt

| Model     | Source Power (W) | System Power (W) | Source Lumen (Lm)<br>(CRI>90, 3000K)            | System Lumen (Lm) / Beam Angle (CRI>90, 3000K) |                 |                      |               |
|-----------|------------------|------------------|-------------------------------------------------|------------------------------------------------|-----------------|----------------------|---------------|
|           |                  |                  |                                                 | Narrow<br>(14°)                                | Narrow<br>(22°) | Medium<br>(36°)      | Wide<br>(58°) |
| SR-C102-J | 17               | 19               | 2269                                            | 2074                                           | 2014            | 2034                 | 1977          |
| SR-C102-K | 25               | 27               | 3107                                            | 2866                                           | 2744            | 2776                 | 2685          |
| CRI       | ССТ              | Material         | LED Lifetime                                    | Colour                                         | Voltage         | Dimming              |               |
| >90       | 3000K/4000K      | Aluminium        | L80(12K) > 66,000 hrs<br>L90 (12K) > 41,500 hrs | BK / WH                                        | 220-240V        | Available on request |               |