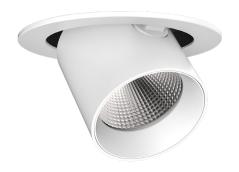

## **OCTOPUS SR-C102**

For a downlight that can double as a feature spot or wall washer, we present the Octopus series. With up to 3 lamp connections, this luminaire is compact and powerful. Our market-leading rendering makes this downlight ideal for any commercial or retail application. This functional and flexible downlight will meet the varying needs of architectural projects with a 355° rotation and 70° tilt