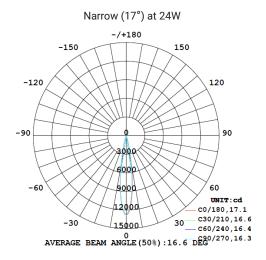

## **Photometrics**

(standard beam angles, alternative available on request)

| Model   | Source Power (W) | System Power (W) | Source Lumen (Lm)<br>(CRI>90, 3000K)            | System Lumen (Lm) / Beam Angle (CRI>90, 3000K) |                             |                             |                          |
|---------|------------------|------------------|-------------------------------------------------|------------------------------------------------|-----------------------------|-----------------------------|--------------------------|
|         |                  |                  |                                                 | <b>Narrow</b> (15°/20°/17°/20°/17°)            | <b>Medium</b> (22°/29°/28°) | <b>Medium</b> (33°/39°/38°) | <b>Wide</b> (51°/52°/51° |
| SR-A589 | 7                | 8                | 872                                             | 575                                            | 651                         | 649                         | 535                      |
| SR-A589 | 12               | 14               | 1586                                            | 1480                                           | 1213                        | 1732                        | 1437                     |
| SR-A589 | 14               | 17               | 872                                             | 876                                            | -                           | -                           | -                        |
| SR-A589 | 16               | 19               | 1586                                            | 1480                                           | 1653                        | 1732                        | 1437                     |
| SR-A589 | 22               | 24               | 1960                                            | 1429                                           | -                           | -                           | -                        |
| CRI     | ССТ              | Material         | LED Lifetime                                    | Colour                                         | Voltage                     | Dimming                     |                          |
| >90     | 3000K/4000K      | Aluminium        | L80(12K) > 66,000 hrs<br>L90 (12K) > 41,500 hrs | BK / WH                                        | 220-240V                    | Available on reques         |                          |