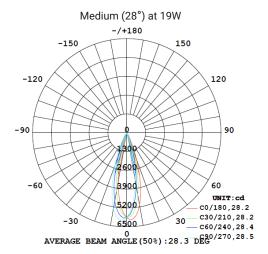

| -                           | -                        |
| CRI     | ССТ              | Material         | LED Lifetime                                    | Colour                                         | Voltage                     | Dimming                     |                          |
| >90     | 3000K/4000K      | Aluminium        | L80(12K) > 66,000 hrs<br>L90 (12K) > 41,500 hrs | BK / WH                                        | 220-240V                    | Available on reques         |                          |

Ø100



## Accessories

(available on request)

## Reflectors available in different colours





Chrome Black



Silver



Black



Chrome





White

Honeycomb Louvre

## **Photometrics**

(standard beam angles, alternative available on request)