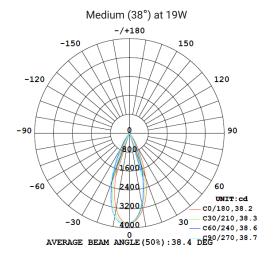

## **Photometrics**

(standard beam angles, alternative available on request)

| Model   | Source Power (W) | System Power (W) | Source Lumen (Lm)<br>(CRI>90, 3000K)            | System Lumen (Lm) / Beam Angle (CRI>90, 3000K) |                             |                             |                          |
|---------|------------------|------------------|-------------------------------------------------|------------------------------------------------|-----------------------------|-----------------------------|--------------------------|
|         |                  |                  |                                                 | <b>Narrow</b> (15°/20°/17°/20°/17°)            | <b>Medium</b> (22°/29°/28°) | <b>Medium</b> (33°/39°/38°) | <b>Wide</b> (51°/52°/51° |
| SR-A589 | 7                | 8                | 872                                             | 575                                            | 651                         | 649                         | 535                      |
| SR-A589 | 12               | 14               | 1586                                            | 1480                                           | 1213                        | 1732                        | 1437                     |
| SR-A589 | 14               | 17               | 872                                             | 876                                            | -                           | -                           | -                        |
| SR-A589 | 16               | 19               | 1586                                            | 1480                                           | 1653                        | 1732                        | 1437                     |
| SR-A589 | 22               | 24               | 1960                                            | 1429                                           | -                           | -                           | -                        |
| CRI     | ССТ              | Material         | LED Lifetime                                    | Colour                                         | Voltage                     | Dimming                     |                          |
| >90     | 3000K/4000K      | Aluminium        | L80(12K) > 66,000 hrs<br>L90 (12K) > 41,500 hrs | BK / WH                                        | 220-240V                    | Available on reques         |                          |