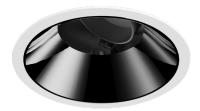

## **AUGUS SR-A589**

The Augus is a downlight specifically designed for commercial and high-end hotel projects. Its modular construction and interchangeable components promote a sustainable approach to maintenance and replacements. Its aluminium die-cast housing and heatsink ensure excellent heat dissipation for optimal performance. Available reflector colours are golden, chrome black, silver, black, chrome and white.