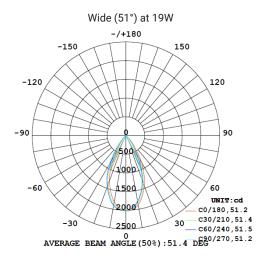

## **Photometrics**

(standard beam angles, alternative available on request)

| Model   | Source Power (W) | System Power (W) | Source Lumen (Lm)<br>(CRI>90, 3000K)            | System Lumen (Lm) / Beam Angle (CRI>90, 3000K) |                             |                             |                          |
|---------|------------------|------------------|-------------------------------------------------|------------------------------------------------|-----------------------------|-----------------------------|--------------------------|
|         |                  |                  |                                                 | <b>Narrow</b> (15°/20°/17°/20°/17°)            | <b>Medium</b> (22°/29°/28°) | <b>Medium</b> (33°/39°/38°) | <b>Wide</b> (51°/52°/51° |
| SR-A589 | 7                | 8                | 872                                             | 575                                            | 651                         | 649                         | 535                      |
| SR-A589 | 12               | 14               | 1586                                            | 1480                                           | 1213                        | 1732                        | 1437                     |
| SR-A589 | 14               | 17               | 872                                             | 876                                            | -                           | -                           | -                        |
| SR-A589 | 16               | 19               | 1586                                            | 1480                                           | 1653                        | 1732                        | 1437                     |
| SR-A589 | 22               | 24               | 1960                                            | 1429                                           | -                           | -                           | -                        |
| CRI     | ССТ              | Material         | LED Lifetime                                    | Colour                                         | Voltage                     | Dimming                     |                          |
| >90     | 3000K/4000K      | Aluminium        | L80(12K) > 66,000 hrs<br>L90 (12K) > 41,500 hrs | BK / WH                                        | 220-240V                    | Available on reques         |                          |