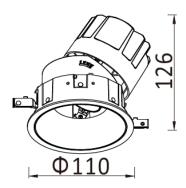

## **AUGUS SR-A589**

The Augus is a downlight specifically designed for commercial and high-end hotel projects. Its modular construction and interchangeable components promote a sustainable approach to maintenance and replacements. Its aluminium die-cast housing and heatsink ensure excellent heat dissipation for optimal performance. Available reflector colours are golden, chrome black, silver, black, chrome and white.





| Model   | Source Power (W) | System Power (W) | Source Lumen (Lm)<br>(CRI>90, 3000K)            | System Lumen (Lm) / Beam Angle (CRI>90, 3000K) |                             |                             |                          |
|---------|------------------|------------------|-------------------------------------------------|------------------------------------------------|-----------------------------|-----------------------------|--------------------------|
|         |                  |                  |                                                 | <b>Narrow</b> (15°/20°/17°/20°/17°)            | <b>Medium</b> (22°/29°/28°) | <b>Medium</b> (33°/39°/38°) | <b>Wide</b> (51°/52°/51° |
| SR-A589 | 7                | 8                | 872