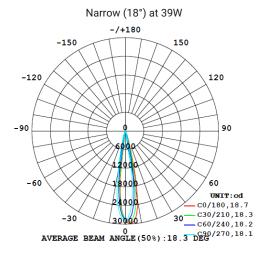

| 4149                        | 4219                            | 4282                          |
| CRI       | ССТ              | Material         | LED Lifetime                                    | Colour                                            | Voltage                     | Dimming                         |                               |
| >90       | 3000K/4000K      | Aluminium        | L80(12K) > 66,000 hrs<br>L90 (12K) > 41,500 hrs | BK / WH                                           | 220-240V                    | Available on request            |                               |



## **Accessories**

(available on request)

## Reflectors available in different colours



## **Photometrics**

(standard beam angles, alternative available on request)