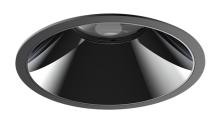

## **GRACE DR-A384**

Grace adopts an innovative all-in-one design integrating the heatsink and outer trim. It effectively expands the heat dissipation area and improves the lifetime of the light fixtures. Equipped with lenses as optical accessories and offering a variety of front reflector colours, the Grace series effectively minimises glare. Available in fixed, adjustable and surfacemounted versions to suit your specific needs.