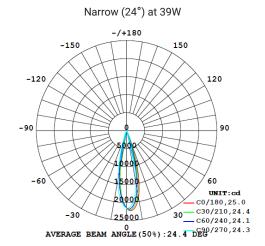

## **Photometrics**

(standard beam angles, alternative available on request)

| Model     | Source Power (W) | System Power (W) | Source Lumen (Lm)<br>(CRI>90, 3000K)            | System Lumen (Lm) / Beam Angle<br>(CRI>90, 3000K) |                             |                                 |                               |
|-----------|------------------|------------------|-------------------------------------------------|---------------------------------------------------|-----------------------------|---------------------------------|-------------------------------|
|           |                  |                  |                                                 | Narrow<br>(16°/16°/16°/18°)                       | Narrow<br>(22°/22°/22°/24°) | <b>Medium</b> (35°/35°/34°/37°) | <b>Wide</b> (46°/46°/48°/50°) |
| DR-A384-J | 17               | 19               | 2269                                            | 2016                                              | 2114                        | 2159                            | 2158                          |
| DR-A384-K | 25               | 27               | 3107                                            | 2731                                              | 2834                        | 2908                            | 2914                          |
| DR-A384-L | 32               | 35               | 3985                                            | 3397                                              | 3552                        | 3628                            | 3677                          |
| DR-A384-M | 36               | 39               | 4454                                            | 3970                                              | 4149                        | 4219                            | 4282                          |
| CRI       | ССТ              | Material         | LED Lifetime                                    | Colour                                            | Voltage                     | Dimming                         |                               |
| >90       | 3000K/4000K      | Aluminium        | L80(12K) > 66,000 hrs<br>L90 (12K) > 41,500 hrs | BK / WH                                           | 220-240V                    | Available on request            |                               |