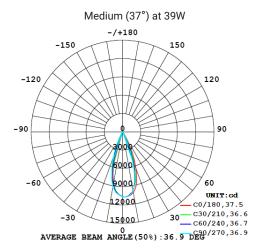

## **Photometrics**

(standard beam angles, alternative available on request)

| Model     | Source Power (W) | System Power (W) | Source Lumen (Lm)<br>(CRI>90, 3000K)            | System Lumen (Lm) / Beam Angle<br>(CRI>90, 3000K) |                             |                                 |                               |
|-----------|------------------|------------------|-------------------------------------------------|---------------------------------------------------|-----------------------------|---------------------------------|-------------------------------|
|           |                  |                  |                                                 | Narrow<br>(16°/16°/16°/18°)                       | Narrow<br>(22°/22°/22°/24°) | <b>Medium</b> (35°/35°/34°/37°) | <b>Wide</b> (46°/46°/48°/50°) |
| DR-A384-J | 17               | 19               | 2269                                            | 2016                                              | 2114                        | 2159                            | 2158                          |
| DR-A384-K | 25               | 27               | 3107                                            | 2731                                              | 2834                        | 2908                            | 2914                          |
| DR-A384-L | 32               | 35               | 3985                                            | 3397                                              | 3552                        | 3628                            | 3677                          |
| DR-A384-M | 36               | 39               | 4454                                            | 3970                                              | 4149                        | 4219                            | 4282                          |
| CRI       | ССТ              | Material         | LED Lifetime                                    | Colour                                            | Voltage                     | Dimming                         |                               |
| >90       | 3000K/4000K      | Aluminium        | L80(12K) > 66,000 hrs<br>L90 (12K) > 41,500 hrs | BK / WH                                           | 220-240V                    | Available on request            |                               |