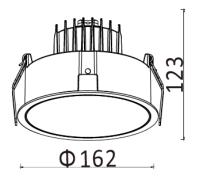

| Model     | Source Power (W) | System Power (W) | Source Lumen (Lm)<br>(CRI>90, 3000K)            | System Lumen (Lm) / Beam Angle<br>(CRI>90, 3000K) |                             |                                 |                               |
|-----------|------------------|------------------|-------------------------------------------------|---------------------------------------------------|-----------------------------|---------------------------------|-------------------------------|
|           |                  |                  |                                                 | Narrow<br>(16°/16°/16°/18°)                       | Narrow<br>(22°/22°/22°/24°) | <b>Medium</b> (35°/35°/34°/37°) | <b>Wide</b> (46°/46°/48°/50°) |
| DR-A384-J | 17               | 19               | 2269                                            | 2016                                              | 2114                        | 2159                            | 2158                          |
| DR-A384-K | 25               | 27               | 3107                                            | 2731                                              | 2834                        | 2908                            | 2914                          |
| DR-A384-L | 32               | 35               | 3985                                            | 3397                                              | 3552                        | 3628                            | 3677                          |
| DR-A384-M | 36               | 39               | 4454                                            | 3970                                              | 4149                        | 4219                            | 4282                          |
| CRI       | ССТ              | Material         | LED Lifetime                                    | Colour                                            | Voltage                     | Dimming                         |                               |
| >90       | 3000K/4000K      | Aluminium        | L80(12K) > 66,000 hrs<br>L90 (12K) > 41,500 hrs | BK / WH                                           | 220-240V                    | Available on request            |                               |