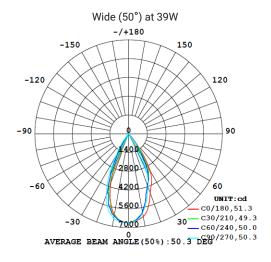

## **Photometrics**

(standard beam angles, alternative available on request)

| Model     | Source Power (W) | System Power (W) | Source Lumen (Lm)<br>(CRI>90, 3000K)            | System Lumen (Lm) / Beam Angle<br>(CRI>90, 3000K) |                             |                                 |                               |
|-----------|------------------|------------------|-------------------------------------------------|---------------------------------------------------|-----------------------------|---------------------------------|-------------------------------|
|           |                  |                  |                                                 | Narrow<br>(16°/16°/16°/18°)                       | Narrow<br>(22°/22°/22°/24°) | <b>Medium</b> (35°/35°/34°/37°) | <b>Wide</b> (46°/46°/48°/50°) |
| DR-A384-J | 17               | 19               | 2269                                            | 2016                                              | 2114                        | 2159                            | 2158                          |
| DR-A384-K | 25               | 27               | 3107                                            | 2731                                              | 2834                        | 2908                            | 2914                          |
| DR-A384-L | 32               | 35               | 3985                                            | 3397                                              | 3552                        | 3628                            | 3677                          |
| DR-A384-M | 36               | 39               | 4454                                            | 3970                                              | 4149                        | 4219                            | 4282                          |
| CRI       | ССТ              | Material         | LED Lifetime                                    | Colour                                            | Voltage                     | Dimming                         |                               |
| >90       | 3000K/4000K      | Aluminium        | L80(12K) > 66,000 hrs<br>L90 (12K) > 41,500 hrs | BK / WH                                           | 220-240V                    | Available on request            |                               |