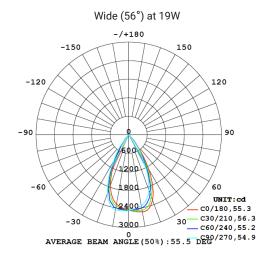

| 1854                                           | 1955                    | 1950                        | 1980                  |
| CRI       | CCT              | Material         | LED Lifetime                                    | Colour                                         | Voltage                 | Dimming                     |                       |
| >90       | 3000K/4000K      | Aluminium        | L80(12K) > 66,000 hrs<br>L90 (12K) > 41,500 hrs | BK / WH                                        | 220-240V                | Available on request        |                       |



## **Accessories**

(available on request)

## Reflectors available in different colours



## **Photometrics**

(standard beam angles, alternative available on request)