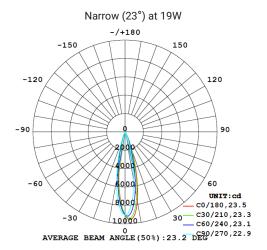

| 1854                                           | 1955                    | 1950                        | 1980                  |
| CRI       | CCT              | Material         | LED Lifetime                                    | Colour                                         | Voltage                 | Dimming                     |                       |
| >90       | 3000K/4000K      | Aluminium        | L80(12K) > 66,000 hrs<br>L90 (12K) > 41,500 hrs | BK / WH                                        | 220-240V                | Available on request        |                       |



## **Accessories**

(available on request)

## Reflectors available in different colours



## **Photometrics**

(standard beam angles, alternative available on request)