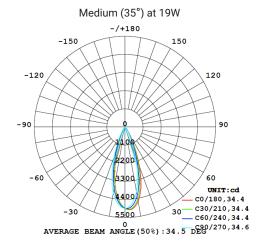

| 1854                                           | 1955                    | 1950                        | 1980                  |
| CRI       | CCT              | Material         | LED Lifetime                                    | Colour                                         | Voltage                 | Dimming                     |                       |
| >90       | 3000K/4000K      | Aluminium        | L80(12K) > 66,000 hrs<br>L90 (12K) > 41,500 hrs | BK / WH                                        | 220-240V                | Available on request        |                       |



## **Accessories**

(available on request)

## Reflectors available in different colours



## **Photometrics**

(standard beam angles, alternative available on request)