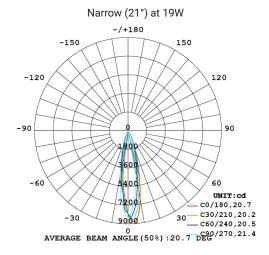

| 1854                                           | 1955                    | 1950                        | 1980                  |
| CRI       | CCT              | Material         | LED Lifetime                                    | Colour                                         | Voltage                 | Dimming                     |                       |
| >90       | 3000K/4000K      | Aluminium        | L80(12K) > 66,000 hrs<br>L90 (12K) > 41,500 hrs | BK / WH                                        | 220-240V                | Available on request        |                       |



## **Accessories**

(available on request)

## Reflectors available in different colours



## **Photometrics**

(standard beam angles, alternative available on request)