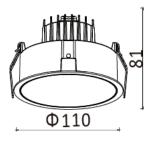

| Model     | Source Power (W) | System Power (W) | Source Lumen (Lm)<br>(CRI>90, 3000K)            | System Lumen (Lm) / Beam Angle (CRI>90, 3000K) |                         |                             |                       |
|-----------|------------------|------------------|-------------------------------------------------|------------------------------------------------|-------------------------|-----------------------------|-----------------------|
|           |                  |                  |                                                 | Narrow<br>(16°/21°/21°)                        | Narrow<br>(18°/23°/23°) | <b>Medium</b> (32°/34°/35°) | Wide<br>(57°/56°/56°) |
| DR-A382-A | 7                | 8                | 872                                             | 696                                            | 728                     | 725                         | 746                   |
| DR-A382-B | 12               | 14               | 1586                                            | 1381                                           | 1460                    | 1455                        | 1480                  |
| DR-A382-J | 17               | 19               | 2120                                            | 1854                                           | 1955                    | 1950                        | 1980                  |
| CRI       | CCT              | Material         | LED Lifetime                                    | Colour                                         | Voltage                 | Dimming                     |                       |
| >90       | 3000K/4000K      | Aluminium        | L80(12K) > 66,000 hrs<br>L90 (12K) > 41,500 hrs | BK / WH                                        | 220-240V                | Available on request        |                       |