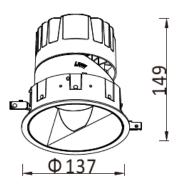

|    | $\bigcirc$ |
|----|------------|
| Ø1 | 125        |

| Model Source Power ( |                  |                  | W) Source Lumen (Lm) — (CRI>90, 3000K)          | System Lumen (Lm) / Beam Angle<br>(CRI>90, 3000K)  Wide<br>(58*/57*/57*) |          |                     |
|----------------------|------------------|------------------|-------------------------------------------------|--------------------------------------------------------------------------|----------|---------------------|
|                      | Source Power (W) | System Power (W) |                                                 |                                                                          |          |                     |
| DR-A303-H            | 12               | 14               | 1586                                            | 601                                                                      |          |                     |
| DR-A303-J            | 17               | 19               | 2269                                            | 780                                                                      |          |                     |
| DR-A303-K            | 25               | 27               | 3107                                            | 1122                                                                     |          |                     |
| CRI                  | CCT              | Material         | LED Lifetime                                    | Colour                                                                   | Voltage  | Dimming             |
| >90                  | 3000K/4000K      | Aluminium        | L80(12K) > 66,000 hrs<br>L90 (12K) > 41,500 hrs | BK / WH                                                                  | 220-240V | Available on reques |