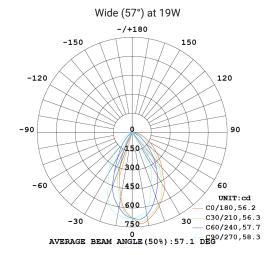

|    | $\bigcirc$ |
|----|------------|
| Ø1 | 125        |

| Model Source Power ( |                  |                  | W) Source Lumen (Lm) — (CRI>90, 3000K)          | System Lumen (Lm) / Beam Angle<br>(CRI>90, 3000K)  Wide<br>(58*/57*/57*) |          |                     |
|----------------------|------------------|------------------|-------------------------------------------------|--------------------------------------------------------------------------|----------|---------------------|
|                      | Source Power (W) | System Power (W) |                                                 |                                                                          |          |                     |
| DR-A303-H            | 12               | 14               | 1586                                            | 601                                                                      |          |                     |
| DR-A303-J            | 17               | 19               | 2269                                            | 780                                                                      |          |                     |
| DR-A303-K            | 25               | 27               | 3107                                            | 1122                                                                     |          |                     |
| CRI                  | CCT              | Material         | LED Lifetime                                    | Colour                                                                   | Voltage  | Dimming             |
| >90                  | 3000K/4000K      | Aluminium        | L80(12K) > 66,000 hrs<br>L90 (12K) > 41,500 hrs | BK / WH                                                                  | 220-240V | Available on reques |

## **Photometrics**

(standard beam angles, alternative available on request)