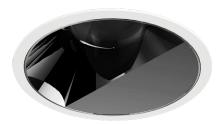

## AUGUS DR-A303 (Wall Washer)

The Augus is a downlight specifically designed for commercial and high-end hotel projects. Its modular construction and interchangeable components promote a sustainable approach to maintenance and replacements. Its aluminium die-cast housing and heatsink ensure excellent heat dissipation for optimal performance. Available reflector colours are golden, chrome black, silver, black, chrome and white.

## Reflectors available in different colours

Golden

Honeycomb Louvre

Chrome Black Silver Black Chrome White