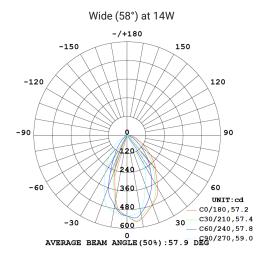

|    | $\bigcirc$ |
|----|------------|
| Ø1 | 125        |

| Model Source Power ( |                  |                  | W) Source Lumen (Lm) — (CRI>90, 3000K)          | System Lumen (Lm) / Beam Angle<br>(CRI>90, 3000K)  Wide<br>(58*/57*/57*) |          |                     |
|----------------------|------------------|------------------|-------------------------------------------------|--------------------------------------------------------------------------|----------|---------------------|
|                      | Source Power (W) | System Power (W) |                                                 |                                                                          |          |                     |
| DR-A303-H            | 12               | 14               | 1586                                            | 601                                                                      |          |                     |
| DR-A303-J            | 17               | 19               | 2269                                            | 780                                                                      |          |                     |
| DR-A303-K            | 25               | 27               | 3107                                            | 1122                                                                     |          |                     |
| CRI                  | CCT              | Material         | LED Lifetime                                    | Colour                                                                   | Voltage  | Dimming             |
| >90                  | 3000K/4000K      | Aluminium        | L80(12K) > 66,000 hrs<br>L90 (12K) > 41,500 hrs | BK / WH                                                                  | 220-240V | Available on reques |

## **Photometrics**

(standard beam angles, alternative available on request)