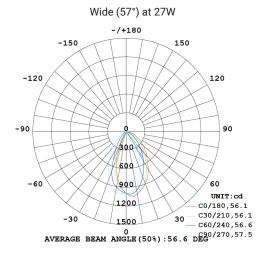

|    | $\bigcirc$ |
|----|------------|
| Ø1 | 125        |

| Model Source Power ( |                  |                  | W) Source Lumen (Lm) — (CRI>90, 3000K)          | System Lumen (Lm) / Beam Angle<br>(CRI>90, 3000K)  Wide<br>(58*/57*/57*) |          |                     |
|----------------------|------------------|------------------|-------------------------------------------------|--------------------------------------------------------------------------|----------|---------------------|
|                      | Source Power (W) | System Power (W) |                                                 |                                                                          |          |                     |
| DR-A303-H            | 12               | 14               | 1586                                            | 601                                                                      |          |                     |
| DR-A303-J            | 17               | 19               | 2269                                            | 780                                                                      |          |                     |
| DR-A303-K            | 25               | 27               | 3107                                            | 1122                                                                     |          |                     |
| CRI                  | CCT              | Material         | LED Lifetime                                    | Colour                                                                   | Voltage  | Dimming             |
| >90                  | 3000K/4000K      | Aluminium        | L80(12K) > 66,000 hrs<br>L90 (12K) > 41,500 hrs | BK / WH                                                                  | 220-240V | Available on reques |

## **Photometrics**

(standard beam angles, alternative available on request)