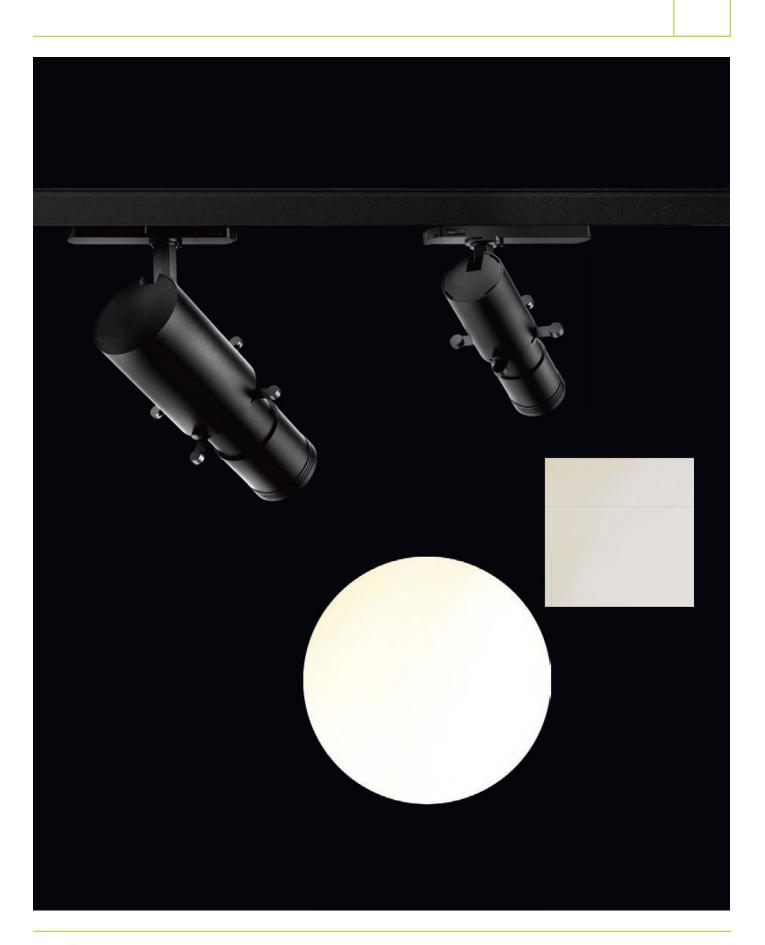

## PACO ST-C475

The Paco series is designed with multiple HD lenses making it the perfect lighting solution for galleries and museums. Featuring high-precision variable optical brakes, it ensures precise shaping of light spots without any burr effect. Equipped with a bidirectional zoom function to allow for a seamless adjustment of spot size and sharpness. Paco delivers exceptional performance and aesthetics to set a new standard in lighting excellence.

All fixtures fit a standard three-circuit track and adjust through 90° vertical plane and 355° horizontal plane.

| Model<br>ST-C475 | Source Power (W) | System Power (W) | Source Lumen (Lm) - | System Lumen (Lm) / Beam Angle Narrow~Medium (17°~25°) 419~395 |  |  |     |             |           |                                                 |         |          |                      |
|------------------|------------------|------------------|---------------------|----------------------------------------------------------------|--|--|-----|-------------|-----------|-------------------------------------------------|---------|----------|----------------------|
|                  |                  |                  |                     |                                                                |  |  | CRI | ССТ         | Material  | LED Lifetime                                    | Colour  | Voltage  | Dimming              |
|                  |                  |                  |                     |                                                                |  |  | >90 | 3000K/4000K | Aluminium | L80(12K) > 66,000 hrs<br>L90 (12K) > 41,500 hrs | BK / WH | 220-240V | Available on request |