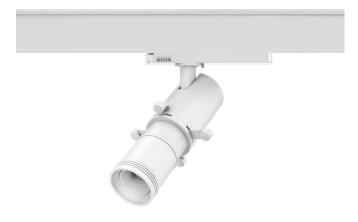

## PACO ST-C475

The Paco series is designed with multiple HD lenses making it the perfect lighting solution for galleries and museums. Featuring high-precision variable optical brakes, it ensures precise shaping of light spots without any burr effect. Equipped with a bidirectional zoom function to allow for a seamless adjustment of spot size and sharpness. Paco delivers exceptional performance and aesthetics to set a new standard in lighting excellence.

All fixtures fit a standard three-circuit track and adjust through 90° vertical plane and 355° horizontal plane.

| Model<br>ST-C475 | Source Power (W) | System Power (W) | Source Lumen (Lm) - | System Lumen (Lm) / Beam Angle Narrow~Medium (17°~25°) 419~395 |  |  |     |             |           |                                                 |         |          |                      |
|------------------|------------------|------------------|---------------------|----------------------------------------------------------------|--|--|-----|-------------|-----------|-------------------------------------------------|---------|----------|----------------------|
|                  |                  |                  |                     |                                                                |  |  | CRI | ССТ         | Material  | LED Lifetime                                    | Colour  | Voltage  | Dimming              |
|                  |                  |                  |                     |                                                                |  |  | >90 | 3000K/4000K | Aluminium | L80(12K) > 66,000 hrs<br>L90 (12K) > 41,500 hrs | BK / WH | 220-240V | Available on request |