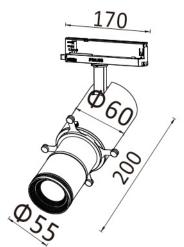

All fixtures fit a standard three-circuit track and adjust through 90° vertical plane and 355° horizontal plane.

| Model<br>ST-C475 | Source Power (W) | System Power (W) | Source Lumen (Lm) - | System Lumen (Lm) / Beam Angle Narrow~Medium (17°~25°) 419~395 |  |  |     |             |           |                                                 |         |          |                      |
|------------------|------------------|------------------|---------------------|----------------------------------------------------------------|--|--|-----|-------------|-----------|-------------------------------------------------|---------|----------|----------------------|
|                  |                  |                  |                     |                                                                |  |  | CRI | ССТ         | Material  | LED Lifetime                                    | Colour  | Voltage  | Dimming              |
|                  |                  |                  |                     |                                                                |  |  | >90 | 3000K/4000K | Aluminium | L80(12K) > 66,000 hrs<br>L90 (12K) > 41,500 hrs | BK / WH | 220-240V | Available on request |