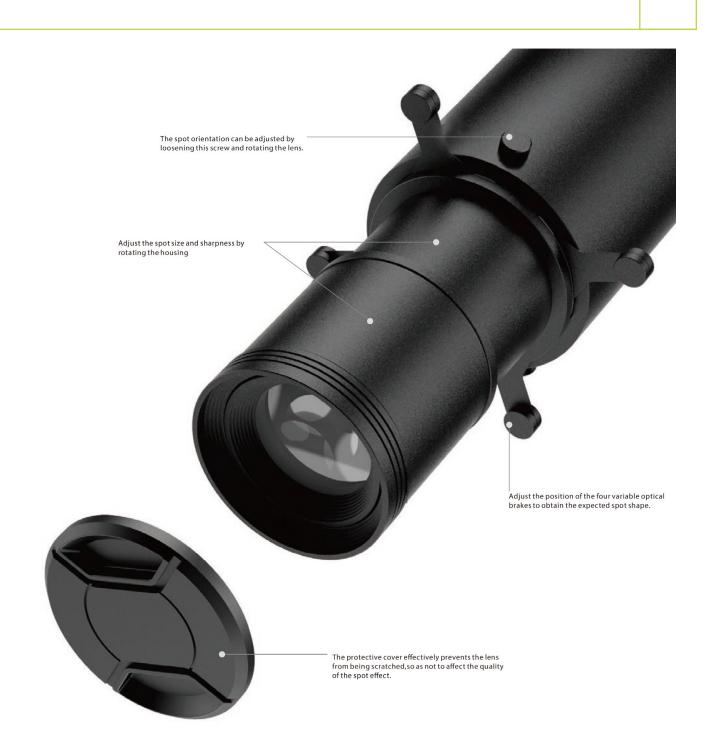

## PACO ST-C475

The Paco series is designed with multiple HD lenses making it the perfect lighting solution for galleries and museums. Featuring high-precision variable optical brakes, it ensures precise shaping of light spots without any burr effect. Equipped with a bidirectional zoom function to allow for a seamless adjustment of spot size and sharpness. Paco delivers exceptional performance and aesthetics to set a new standard in lighting excellence.