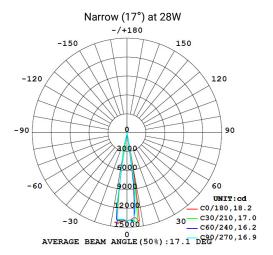

| Narrow~Me |                      |
| ST-C429 | 17               | 20               | 2117                                            | 730~736                        |           |                      |
| ST-C429 | 25               | 28               | 2888                                            | 988~996                        |           |                      |
| CRI     | ССТ              | Material         | LED Lifetime                                    | Colour                         | Voltage   | Dimming              |
| >90     | 3000K/4000K      | Aluminium        | L80(12K) > 66,000 hrs<br>L90 (12K) > 41,500 hrs | BK / WH                        | 220-240V  | Available on request |



## **Photometrics**

(standard beam angles, alternative available on request)