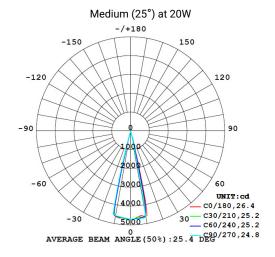

| Narrow~Me |                      |
| ST-C429 | 17               | 20               | 2117                                            | 730~736                        |           |                      |
| ST-C429 | 25               | 28               | 2888                                            | 988~996                        |           |                      |
| CRI     | ССТ              | Material         | LED Lifetime                                    | Colour                         | Voltage   | Dimming              |
| >90     | 3000K/4000K      | Aluminium        | L80(12K) > 66,000 hrs<br>L90 (12K) > 41,500 hrs | BK / WH                        | 220-240V  | Available on request |



## **Photometrics**

(standard beam angles, alternative available on request)