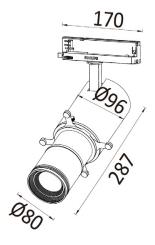

All fixtures fit a standard three-circuit track and adjust through 90° vertical plane and 355° horizontal plane.

| Model   | Source Power (W) | System Power (W) | Source Lumen (Lm)                               | System Lumen (Lm) / Beam Angle |           |                      |
|---------|------------------|------------------|-------------------------------------------------|--------------------------------|-----------|----------------------|
|         |                  |                  |                                                 |                                | Narrow~Me |                      |
| ST-C429 | 17               | 20               | 2117                                            | 730~736                        |           |                      |
| ST-C429 | 25               | 28               | 2888                                            | 988~996                        |           |                      |
| CRI     | ССТ              | Material         | LED Lifetime                                    | Colour                         | Voltage   | Dimming              |
| >90     | 3000K/4000K      | Aluminium        | L80(12K) > 66,000 hrs<br>L90 (12K) > 41,500 hrs | BK / WH                        | 220-240V  | Available on request |