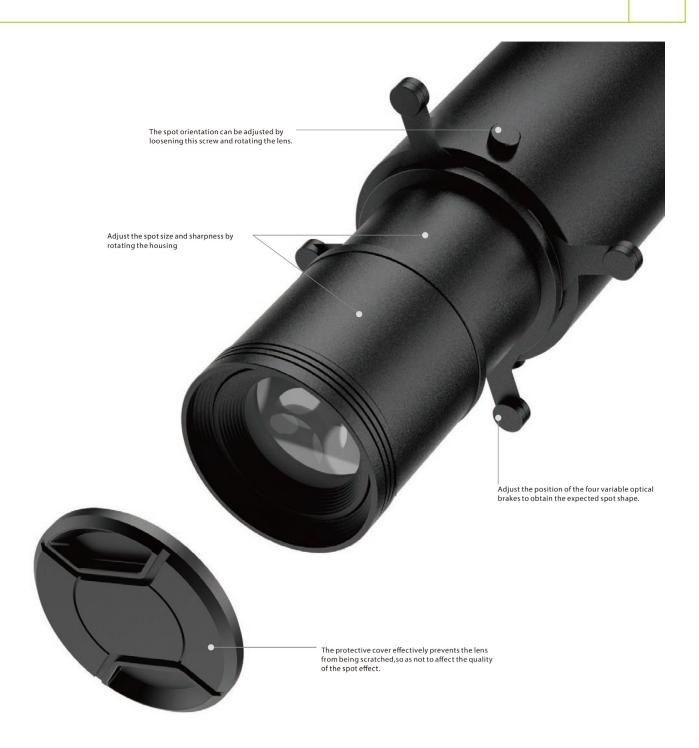

## PACO ST-C429

The Paco series is designed with multiple HD lenses making it the perfect lighting solution for galleries and museums. Featuring high-precision variable optical brakes, it ensures precise shaping of light spots without any burr effect. Equipped with a bidirectional zoom function to allow for a seamless adjustment of spot size and sharpness. Paco delivers exceptional performance and aesthetics to set a new standard in lighting excellence.