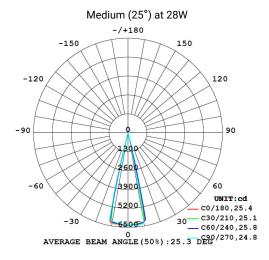

| Narrow~Me |                      |
| ST-C429 | 17               | 20               | 2117                                            | 730~736                        |           |                      |
| ST-C429 | 25               | 28               | 2888                                            | 988~996                        |           |                      |
| CRI     | ССТ              | Material         | LED Lifetime                                    | Colour                         | Voltage   | Dimming              |
| >90     | 3000K/4000K      | Aluminium        | L80(12K) > 66,000 hrs<br>L90 (12K) > 41,500 hrs | BK / WH                        | 220-240V  | Available on request |



## **Photometrics**

(standard beam angles, alternative available on request)