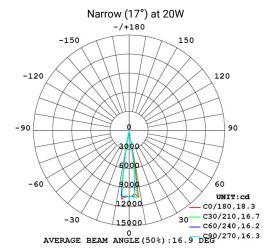

| Narrow~Me |                      |
| ST-C429 | 17               | 20               | 2117                                            | 730~736                        |           |                      |
| ST-C429 | 25               | 28               | 2888                                            | 988~996                        |           |                      |
| CRI     | ССТ              | Material         | LED Lifetime                                    | Colour                         | Voltage   | Dimming              |
| >90     | 3000K/4000K      | Aluminium        | L80(12K) > 66,000 hrs<br>L90 (12K) > 41,500 hrs | BK / WH                        | 220-240V  | Available on request |



## **Photometrics**

(standard beam angles, alternative available on request)