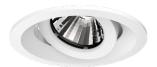

## **ISABEL SR-A034**

Isabel is a compact luminaire for lower-level and more precise accenting. Available as a fixed or adjustable version, it is perfect for highlighting key elements of your design.

Energy efficiency is a key component of our product focus and Isabel will ensure significant energy savings over traditional solutions. CCT colours, a honeycomb louvre and a glass diffuser are optional.