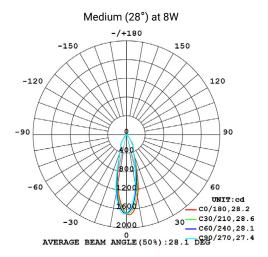

## **Photometrics**

(standard beam angles, alternative available on request)

Phase dimmable with 0-10V and DALI available upon request.

| Model     | Source Power (W) | System Power (W) | Source Lumen (Lm) (CRI>90, 3000K)               | System Lumen (Lm) / Beam Angle<br>(CRI>90, 3000K) |                      |                         |
|-----------|------------------|------------------|-------------------------------------------------|---------------------------------------------------|----------------------|-------------------------|
|           |                  |                  |                                                 |                                                   | <b>'row</b><br>/34°) | <b>Medium</b> (46°/52°) |
| SR-A034-A | 7                | 8                | 852                                             | 626                                               |                      | 630                     |
| SR-A034-B | 12               | 14               | 1586                                            | 1236                                              |                      | 1255                    |
| CRI       | ССТ              | Material         | LED Lifetime                                    | Colour                                            | Voltage              | Dimming                 |
| >90       | 3000K/4000K      | Aluminium        | L80(12K) > 66,000 hrs<br>L90 (12K) > 41,500 hrs | BK / WH                                           | 220-240V             | Available on reques     |