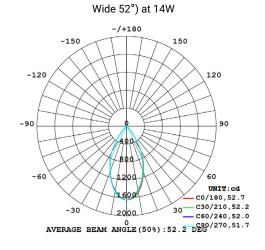

## **Photometrics**

(standard beam angles, alternative available on request)

Phase dimmable with 0-10V and DALI available upon request.

| Model     | Source Power (W) | System Power (W) | Source Lumen (Lm) (CRI>90, 3000K)               | System Lumen (Lm) / Beam Angle<br>(CRI>90, 3000K) |                      |                         |
|-----------|------------------|------------------|-------------------------------------------------|---------------------------------------------------|----------------------|-------------------------|
|           |                  |                  |                                                 |                                                   | <b>'row</b><br>/34°) | <b>Medium</b> (46°/52°) |
| SR-A034-A | 7                | 8                | 852                                             | 626                                               |                      | 630                     |
| SR-A034-B | 12               | 14               | 1586                                            | 1236                                              |                      | 1255                    |
| CRI       | ССТ              | Material         | LED Lifetime                                    | Colour                                            | Voltage              | Dimming                 |
| >90       | 3000K/4000K      | Aluminium        | L80(12K) > 66,000 hrs<br>L90 (12K) > 41,500 hrs | BK / WH                                           | 220-240V             | Available on reques     |