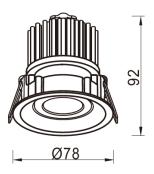

Phase dimmable with 0-10V and DALI available upon request.

| Model     | Source Power (W) | System Power (W) | Source Lumen (Lm) (CRI>90, 3000K)               | System Lumen (Lm) / Beam Angle<br>(CRI>90, 3000K) |                      |                         |
|-----------|------------------|------------------|-------------------------------------------------|---------------------------------------------------|----------------------|-------------------------|
|           |                  |                  |                                                 |                                                   | <b>'row</b><br>/34°) | <b>Medium</b> (46°/52°) |
| SR-A034-A | 7                | 8                | 852                                             | 626                                               |                      | 630                     |
| SR-A034-B | 12               | 14               | 1586                                            | 1236                                              |                      | 1255                    |
| CRI       | ССТ              | Material         | LED Lifetime                                    | Colour                                            | Voltage              | Dimming                 |
| >90       | 3000K/4000K      | Aluminium        | L80(12K) > 66,000 hrs<br>L90 (12K) > 41,500 hrs | BK / WH                                           | 220-240V             | Available on reques     |