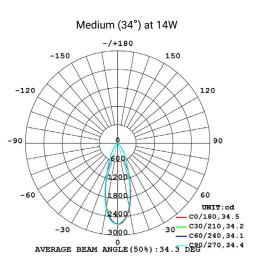

## **Photometrics**

(standard beam angles, alternative available on request)

Phase dimmable with 0-10V and DALI available upon request.

| Model     | Source Power (W) | System Power (W) | Source Lumen (Lm) (CRI>90, 3000K)               | System Lumen (Lm) / Beam Angle<br>(CRI>90, 3000K) |                      |                         |
|-----------|------------------|------------------|-------------------------------------------------|---------------------------------------------------|----------------------|-------------------------|
|           |                  |                  |                                                 |                                                   | <b>'row</b><br>/34°) | <b>Medium</b> (46°/52°) |
| SR-A034-A | 7                | 8                | 852                                             | 626                                               |                      | 630                     |
| SR-A034-B | 12               | 14               | 1586                                            | 1236                                              |                      | 1255                    |
| CRI       | ССТ              | Material         | LED Lifetime                                    | Colour                                            | Voltage              | Dimming                 |
| >90       | 3000K/4000K      | Aluminium        | L80(12K) > 66,000 hrs<br>L90 (12K) > 41,500 hrs | BK / WH                                           | 220-240V             | Available on reques     |