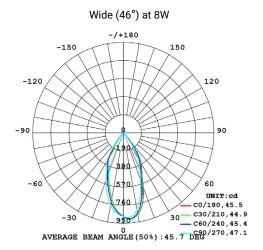

## **Photometrics**

(standard beam angles, alternative available on request)

Phase dimmable with 0-10V and DALI available upon request.

| Model     | Source Power (W) | System Power (W) | Source Lumen (Lm) (CRI>90, 3000K)               | System Lumen (Lm) / Beam Angle<br>(CRI>90, 3000K) |                      |                         |
|-----------|------------------|------------------|-------------------------------------------------|---------------------------------------------------|----------------------|-------------------------|
|           |                  |                  |                                                 |                                                   | <b>'row</b><br>/34°) | <b>Medium</b> (46°/52°) |
| SR-A034-A | 7                | 8                | 852                                             | 626                                               |                      | 630                     |
| SR-A034-B | 12               | 14               | 1586                                            | 1236                                              |                      | 1255                    |
| CRI       | ССТ              | Material         | LED Lifetime                                    | Colour                                            | Voltage              | Dimming                 |
| >90       | 3000K/4000K      | Aluminium        | L80(12K) > 66,000 hrs<br>L90 (12K) > 41,500 hrs | BK / WH                                           | 220-240V             | Available on reques     |