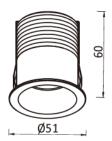

## **EDEN DR-A089**

The Eden recessed downlight is small in size with a low output suitable for smaller areas. Its shallow recess makes this luminaire perfect for joineries, cabinets, discrete subtle architectural lighting and residential applications.

| Model     | Source Power (W) | System Power (W) | Source Lumen (Lm) _<br>(CRI>90, 3000K)          | System Lumen (Lm) / Beam Angle<br>(CRI>90, 3000K) |          |                      |
|-----------|------------------|------------------|-------------------------------------------------|---------------------------------------------------|----------|----------------------|
|           |                  |                  |                                                 | Narrow<br>(17°)                                   |          | Medium<br>(33°)      |
| DR-A089-A | 7                | 8                | 872                                             | 717                                               |          | 743                  |
| CRI       | CCT              | Material         | LED Lifetime                                    | Colour                                            | Voltage  | Dimming              |
| >90       | 3000K/4000K      | Aluminium        | L80(12K) > 66,000 hrs<br>L90 (12K) > 41,500 hrs | BK / WH                                           | 220-240V | Available on request |