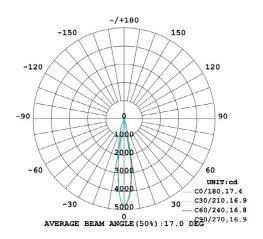

## **Photometrics**

(standard beam angles, alternative available on request)

Narrow (17°) at 8W