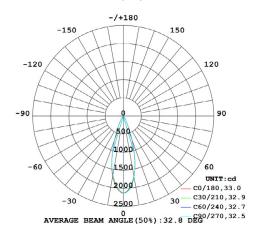

| Narrow<br>(17°)                                   |          | Medium<br>(33°)      |
| DR-A089-A | 7                | 8                | 872                                             | 717                                               |          | 743                  |
| CRI       | CCT              | Material         | LED Lifetime                                    | Colour                                            | Voltage  | Dimming              |
| >90       | 3000K/4000K      | Aluminium        | L80(12K) > 66,000 hrs<br>L90 (12K) > 41,500 hrs | BK / WH                                           | 220-240V | Available on request |



## **Photometrics**

(standard beam angles, alternative available on request)

Narrow (17°) at 8W



## Medium (33°) at 8W