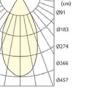

Accessories

GA-LUX-D

GA-LUX-D

30° & 50° Lens

GA-LUX-D Black Reflector Round White Reflector Round

GA-LUX-D Matt Reflector Round

50° at 11W

30° at 15W