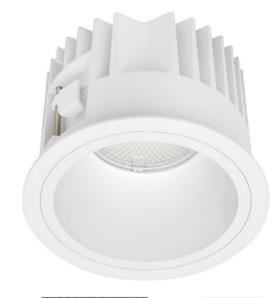

## LUX PRO

For high power accent lighting in commercial, hospitality and retail, our Lux Pro series ticks all the boxes. With a minimal design the Lux Pro is supported by superior performance. A compact size, maintained right across the power range, low glare easy installation & convenient changeover of lenses & reflectors makes Lux Pro a great choice.

## **PRODUCT FEATURES**

- Light output: Up to 1,400Lm •
- . Efficacy: Up to 100Lm/W
- Ideal for all commercial applications
- Life time: L90 (10K) >55,000 hours
- Colour rendering exceeds CRI:80
- Beam Angle: 50° (30° option available) •
- CCT options: 3000K/4000K •
- UGR<15
- SDCM<3 •
- Protection rating IP54 weatherproof
- Available colour: white/black
- Dimming options on request
- **Five Year Warranty**

| Model       | System Lumen | System Power | Efficacy (Lm/W) | ССТ         | Beam Angle                 |
|-------------|--------------|--------------|-----------------|-------------|----------------------------|
| DL-LUXRS-11 | 1100Lm       | 11W          | 100Lm/W         | 3000K/4000K | 50° (30° option available) |
| DL-LUXRS-15 | 1400Lm       | 15W          | 93Lm/W          | 3000K/4000K | 50° (30° option available) |
| CRI         | Material     |              | Voltage         | Colour      | Dimming Options            |
| >80         | Aluminium    |              | 220-240V        | White/Black | Available on request       |