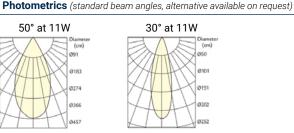

## **PRODUCT FEATURES**

- Light output: Up to 1,400Lm •
- . Efficacy: Up to 100Lm/W
- Ideal for all commercial applications
- Life time: L90 (10K) >55,000 hours
- Colour rendering exceeds CRI:80
- Beam Angle: 50° (30° option available) •
- CCT options: 3000K/4000K •
- UGR<15
- SDCM<3 •
- Protection rating IP54 weatherproof
- Available colour: white/black
- Dimming options on request
- **Five Year Warranty**

| Model       | System Lumen | System Power | Efficacy (Lm/W) | ССТ         | Beam Angle                 |
|-------------|--------------|--------------|-----------------|-------------|----------------------------|
| DL-LUXRS-11 | 1100Lm       | 11W          | 100Lm/W         | 3000K/4000K | 50° (30° option available) |
| DL-LUXRS-15 | 1400Lm       | 15W          | 93Lm/W          | 3000K/4000K | 50° (30° option available) |
| CRI         | Material     |              | Voltage         | Colour      | Dimming Options            |
| >80         | Aluminium    |              | 220-240V        | White/Black | Available on request       |

Accessories

GA-LUX-D

GA-LUX-D

30° & 50° Lens

GA-LUX-D Black Reflector Round White Reflector Round

GA-LUX-D Matt Reflector Round

50° at 11W

30° at 15W