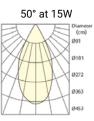

Accessories

GA-LUX-D

GA-LUX-D

30° & 50° Lens

GA-LUX-D Black Reflector Round White Reflector Round

GA-LUX-D Matt Reflector Round

50° at 11W

30° at 15W