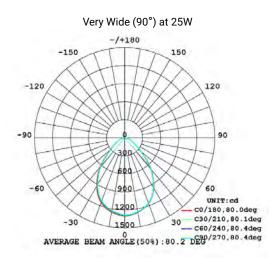

## Photometrics

(standard beam angles, alternative available on request)

For office locations visit <u>www.lpalighting.com</u>

The information presented in this document is for information purposes only and does not constitute any obligation on our part. We reserved the right to make technical and design changes at any time and without notice.

## **PRODUCT FEATURES**

- Light output: Up to 2,186Lm
- Efficacy: Up to 95Lm/W
- · Ideal for all commercial and residential applications
- LED Lifetime (L70B50): >60,000 hours
- Colour rendering exceeds CRI>80
- Beam Angle: 90°
- Ultra Low Glare Diffuser
- Protection rating IP44
- CCT adjustable switch
- CCT options: 3000K/4000K/5700K
- Available colour: white
- Dimming: Dali on request
- Five Year Warranty