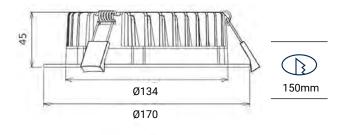

| Model      | Delivered Lumens | System Power   | CCT Switchable    | Beam Angle           |
|------------|------------------|----------------|-------------------|----------------------|
| DR-HAL5-25 | 2186Lm           | 25W            | 3000K-4000K-5700K | 90°                  |
|            |                  |                |                   |                      |
| CRI        | Material         | Voltage        | Colour            | Dimming Options      |
| >80        | Aluminium        | 220-240V, 50Hz | White             | Available on request |