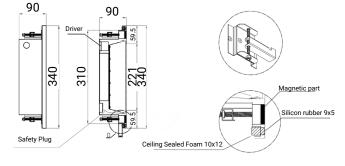

Available in IP44 or IP65, the Cleanroom can be plaster recessed. This luminaire is available in a cyanosis version compliant with COI standards.

**Applications:** hospitals, clinics, laboratories, medical centres and food preparation areas.

## **PRODUCT FEATURES**

- Light output: Up to 1,900Lm
- Efficacy: Up to 86Lm/W
- Life time: L80B10 (10K) >60,000 hrs
- Colour rendering exceeds CRI:>90
- CCT options: 4000K (3000K available on request)
- · Installation: Plaster Recessed
- · Diffuser: Opal
- · Dimming: Dali on request
- Connection: Flex & plug
- Warranty: Five Year