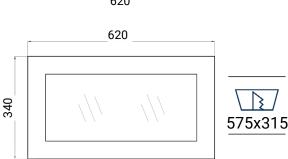

## **PRODUCT FEATURES**

- Light output: Up to 1,900Lm
- Efficacy: Up to 86Lm/W
- Life time: L80B10 (10K) >60,000 hrs
- Colour rendering exceeds CRI:>90
- CCT options: 4000K (3000K available on request)
- · Installation: Plaster Recessed
- · Diffuser: Opal
- · Dimming: Dali on request
- Connection: Flex & plug
- Warranty: Five Year