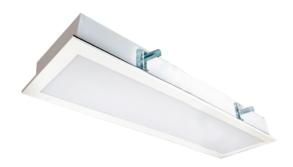

The Cleanroom fitting has been designed to meet the requirements of healthcare and cleanroom applications. It offers easy, quick cleaning, long lifetime and high colour rendering perfect for medical and hygiene environments.

Available in IP44 or IP65, the Cleanroom can be plaster recessed. This luminaire is available in a cyanosis version compliant with COI standards.

**Applications:** hospitals, clinics, laboratories, medical centres and food preparation areas.