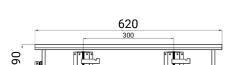

Available in IP44 or IP65, the Cleanroom is compliant with COI standards and perfect for hygiene environments. Available in plaster recessed installation.

**Applications:** hospitals, clinics, laboratories, medical centres and food preparation areas.

## **PRODUCT FEATURES**

- Light output: Up to 1,900Lm
- · Efficacy: Up to 86Lm/W
- Life time: L70 (10K) >60,000 hrs
- · Colour rendering exceeds CRI:>90
- Cyanosis Observation Index: <2.0 (4000K)</li>
- CCT options: 4000K (3000K available on request)
- · Installation: Plaster Recessed
- · Diffuser: Opal
- Dimming: Dali on requestConnection: Flex & plug
- · Warranty: Five Year