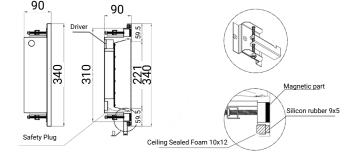

Available in IP44 or IP65, the Cleanroom is compliant with COI standards and perfect for hygiene environments. Available in plaster recessed installation.

**Applications:** hospitals, clinics, laboratories, medical centres and food preparation areas.

## **PRODUCT FEATURES**

- Light output: Up to 1,900Lm
- · Efficacy: Up to 86Lm/W
- Life time: L70 (10K) >60,000 hrs
- · Colour rendering exceeds CRI:>90
- Cyanosis Observation Index: <2.0 (4000K)</li>
- CCT options: 4000K (3000K available on request)
- · Installation: Plaster Recessed
- · Diffuser: Opal
- Dimming: Dali on requestConnection: Flex & plug
- · Warranty: Five Year