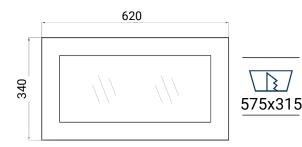

Available in IP44 or IP65, the Cleanroom is compliant with COI standards and perfect for hygiene environments. Available in plaster recessed installation.

**Applications:** hospitals, clinics, laboratories, medical centres and food preparation areas.

## **PRODUCT FEATURES**

- Light output: Up to 1,900Lm
- · Efficacy: Up to 86Lm/W
- Life time: L70 (10K) >60,000 hrs
- · Colour rendering exceeds CRI:>90
- Cyanosis Observation Index: <2.0 (4000K)</li>
- CCT options: 4000K (3000K available on request)
- · Installation: Plaster Recessed
- · Diffuser: Opal
- Dimming: Dali on requestConnection: Flex & plug
- · Warranty: Five Year