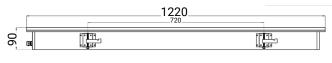

· Installation: Plaster Recessed

· Diffuser: Opal

Dimming: Dali on requestConnection: Flex & plug

Warranty: Five Year

| Model                              | Delivered Lumens | System Power | ССТ    | Beam Angle             |
|------------------------------------|------------------|--------------|--------|------------------------|
| TR-CL12030-50-3K-COI (IP65)        | 4800Lm           | 50W          | 3000K  | 115°                   |
| TR-CL12030-50-4K-COI (IP65)        | 4800Lm           | 50W          | 4000K  | 115°                   |
|                                    |                  |              |        |                        |
| CRI                                | Material         | Voltage      | Colour | <b>Dimming Options</b> |
| 3000K @ CRI >80<br>4000K @ CRI >90 | Aluminium        | 220-240VAC   | White  | Available on reques    |