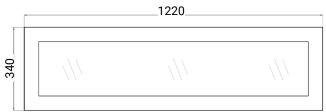

· Installation: Plaster Recessed

· Diffuser: Opal

Dimming: Dali on requestConnection: Flex & plug

Warranty: Five Year

| Model                              | Delivered Lumens | System Power | ССТ    | Beam Angle             |
|------------------------------------|------------------|--------------|--------|------------------------|
| TR-CL12030-50-3K-COI (IP65)        | 4800Lm           | 50W          | 3000K  | 115°                   |
| TR-CL12030-50-4K-COI (IP65)        | 4800Lm           | 50W          | 4000K  | 115°                   |
|                                    |                  |              |        |                        |
| CRI                                | Material         | Voltage      | Colour | <b>Dimming Options</b> |
| 3000K @ CRI >80<br>4000K @ CRI >90 | Aluminium        | 220-240VAC   | White  | Available on reques    |