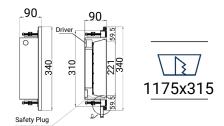

· Installation: Plaster Recessed

· Diffuser: Opal

Dimming: Dali on requestConnection: Flex & plug

Warranty: Five Year

| Model                              | Delivered Lumens | System Power | ССТ    | Beam Angle             |
|------------------------------------|------------------|--------------|--------|------------------------|
| TR-CL12030-50-3K-COI (IP65)        | 4800Lm           | 50W          | 3000K  | 115°                   |
| TR-CL12030-50-4K-COI (IP65)        | 4800Lm           | 50W          | 4000K  | 115°                   |
|                                    |                  |              |        |                        |
| CRI                                | Material         | Voltage      | Colour | <b>Dimming Options</b> |
| 3000K @ CRI >80<br>4000K @ CRI >90 | Aluminium        | 220-240VAC   | White  | Available on reques    |