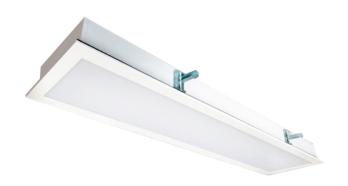

## **LPA-TR-CL12030-50-COI (IP65)**

The LPA Cleanroom fitting has been designed to meet the requirements of healthcare and cleanroom application. It offers easy, quick cleaning, long lifetime and high colour rendering; as well as offering a COI rating of <2.0 making it the perfect luminaire for medical facilities.

Available in IP44 or IP65, the Cleanroom is compliant with COI standards and perfect for hygiene environments. Available in plaster recessed installation.

**Applications:** hospitals, clinics, laboratories, medical centres and food preparation areas.