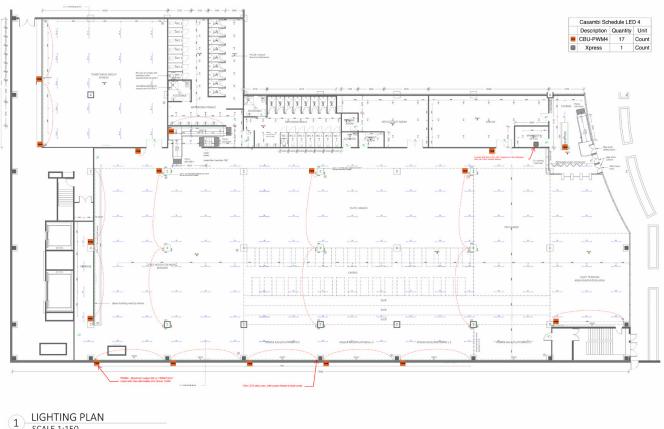

nctionality and ambience, ensuring safety and an inviting atmosphere for members. It is important that the fitness studios create the ambience and lighting that is associated with its brand.



### the solution

The challenge encountered revolved around Club Lime's difficulty in replicating their widely recognised specific green colour. To achieve the desired hue, a blend of red and green was essential. Through the advanced colour mixing features within the Casambi app, our team successfully combined amounts of red and green to achieve the distinctive Club Lime colour. Utilising the Casambi controls, once the perfect colour was attained, users can conveniently save these custom scene colours using the pre-save functions on the Bluetooth app, ensuring a user-friendly experience for all.





SCALE 1:150

## the solution

With Casambi, you have the capability to save your preferred lighting themes directly to the Xpress Switch presets within the Casambi function using your smartphone's wireless functionality. This feature allows you to conveniently label and store your desired light colours on the app, ensuring easy access and control. Colour presets were based on the approved colours of the Club Lime marketing team. These included Lime, Limelade and Energize. The presets were pre-programmed into the PWM4s. Each site's network information was uploaded to the Casambi Cloud. The 3 Colour presets are selected with a Casambi Xpress (4-button) Wireless remote.

As the gym's primary colour scheme is black, the customised green light serves as a distinctive colour accent applied thr