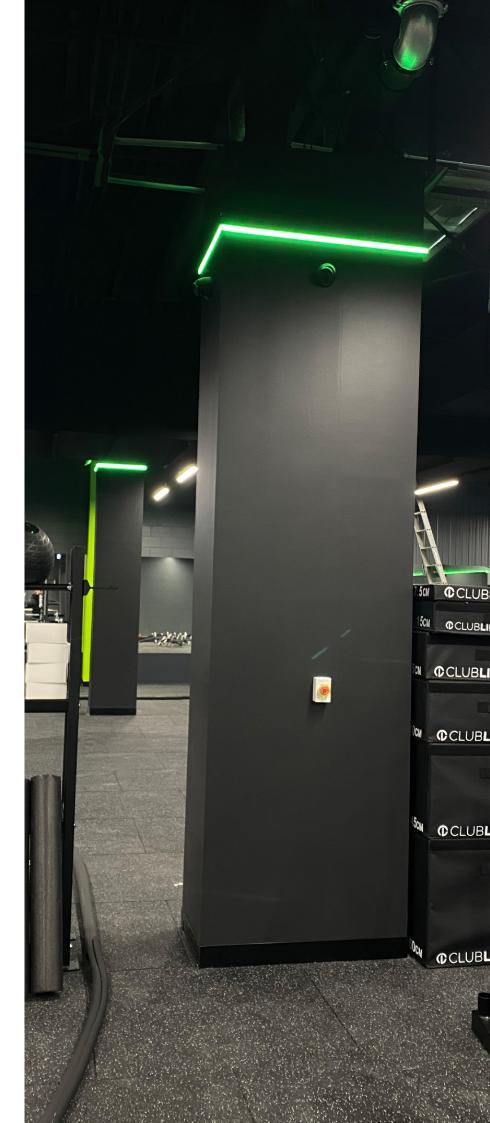

### the solution

The challenge encountered revolved around Club Lime's difficulty in replicating their widely recognised specific green colour. To achieve the desired hue, a blend of red and green was essential. Through the advanced colour mixing features within the Casambi app, our team successfully combined amounts of red and green to achieve the distinctive Club Lime colour. Utilising the Casambi controls, once the perfect colour was attained, users can conveniently save these custom scene colours using the pre-save functions on the Bluetooth app, ensuring a user-friendly experience for all.

As the gym's primary colour scheme is black, the customised green light serves as a distinctive colour accent applied throughout the gym.