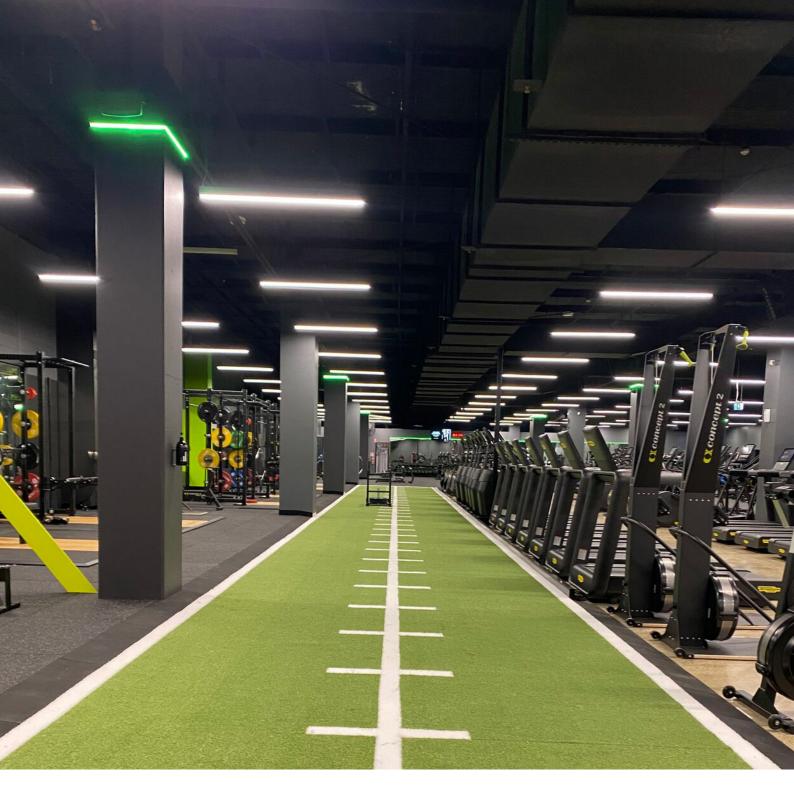

# the challenge

Gyms require a stable, reliable source of light, the system also needs to be easy to use as different staff and trainers will be there daily. Throughout the gym, an aluminium profile with an opal diffuser and RGB LED Strip is used. Optimal lighting plays a crucial role in a gym environment. It is essential to provide adequate, well-distributed lighting that complements the space's functionality and ambience, ensuring safety and an inviting atmosphere for members. It is important that the fitness studios create the ambience and lighting that is associated with its brand.

### the solution

The challenge encountered revolved around Club Lime's difficulty in replicating their widely recognised specific green colour. To achieve the desired hue, a blend of red and green was essential. Through the advanced colour mixing features within the Casambi app, our team successfully combined amounts of red and green to achieve the distinctive Club Lime colour. Utilising the Casambi controls, once the perfect colour was attained, users can conveniently save these custom scene colours using the pre-save functions on the Bluetooth app, ensuring a user-friendly experience for all.

As the gym's primary colour scheme is black, the customised green light serves as a distinctive colour accent applied throughout the gym.