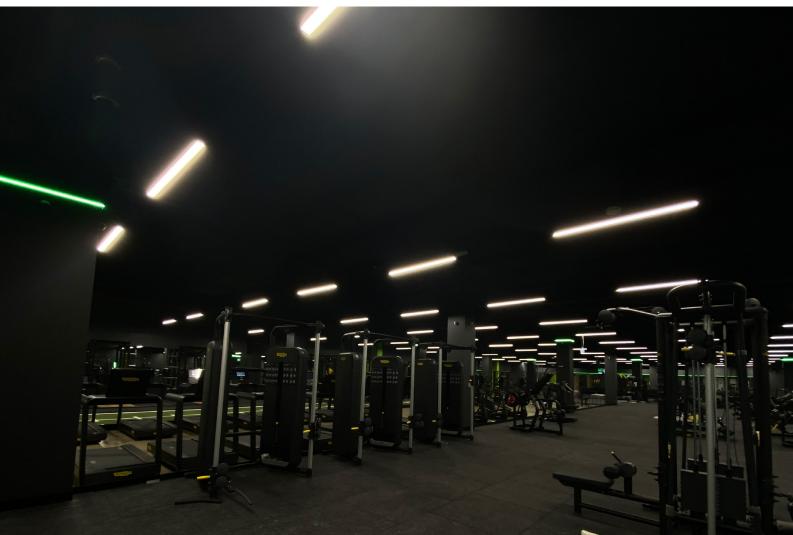

# the challenge

Gyms require a stable, reliable source of light, the system also needs to be easy to use as different staff and trainers will be there daily. Throughout the gym, an aluminium profile with an opal diffuser and RGB LED Strip is used. Optimal lighting plays a crucial role in a gym environment. It is essential to provide adequate, well-distributed lighting that complements the space's functionality and ambience, ensuring safety and an inviting atmosphere for members. It is important that the fitness studios create the ambience and lighting that is associated with its brand.

As the gym's primary colour scheme is black, the customised green light serves as a distinctive colour accent applied throughout the gym.