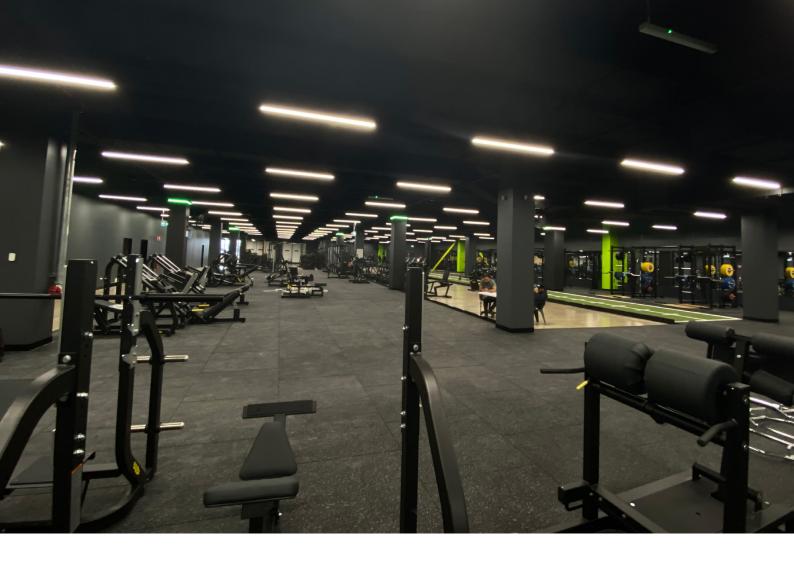

# the challenge

Gyms require a stable, reliable source of light, the system also needs to be easy to use as different staff and trainers will be there daily. Throughout the gym, an aluminium profile with an opal diffuser and RGB LED Strip is used. Optimal lighting plays a crucial role in a gym environment. It is essential to provide adequate, well-distributed lighting that complements the space's functionality and ambience, ensuring safety and an inviting atmosphere for members. It is important that the fitness studios create the ambience and lighting that is associated with its brand.

As the gym's primary colour scheme is black, the customised green light serves as a distinctive colour accent applied throughout the gym.