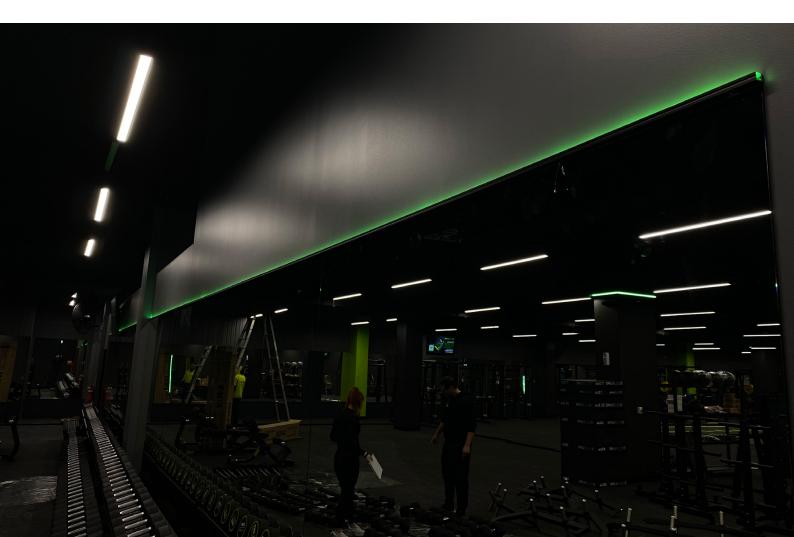

# the challenge

Gyms require a stable, reliable source of light, the system also needs to be easy to use as different staff and trainers will be there daily. Throughout the gym, an aluminium profile with an opal diffuser and RGB LED Strip is used. Optimal lighting plays a crucial role in a gym environment. It is essential to provide adequate, well-distributed lighting that complements the space's functionality and ambience, ensuring safety and an inviting atmosphere for members. It is important that the fitness studios create the ambience and lighting that is associated with its brand.

As the gym's primary colour scheme is black, the customised green light serves as a distinctive colour accent applied throughout the gym.