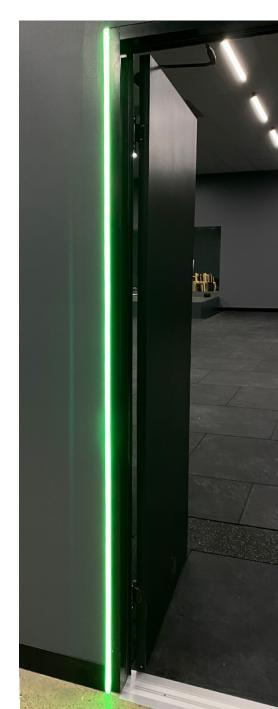

### the solution

The challenge encountered revolved around Club Lime's difficulty in replicating their widely recognised specific green colour. To achieve the desired hue, a blend of red and green was essential. Through the advanced colour mixing features within the Casambi app, our team successfully combined amounts of red and green to achieve the distinctive Club Lime colour. Utilising the Casambi controls, once the perfect colour was attained, users can conveniently save these custom scene colours using the pre-save functions on the Bluetooth app, ensuring a user-friendly experience for all.

As the gym's primary colour scheme is black, the customised green light serves as a distinctive colour accent applied throughout the gym.