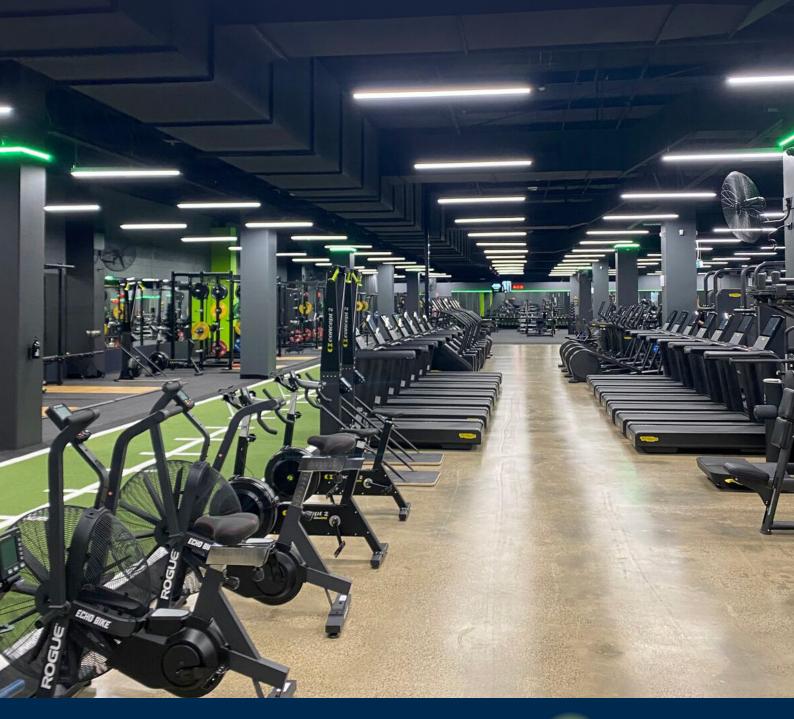

# the challenge

Gyms require a stable, reliable source of light, the system also needs to be easy to use as different staff and trainers will be there daily. Throughout the gym, an aluminium profile with an opal diffuser and RGB LED Strip is used. Optimal lighting plays a crucial role in a gym environment. It is essential to provide adequate, well-distributed lighting that complements the space's functionality and ambience, ensuring safety and an inviting atmosphere for members. It is important that the fitness studios create the ambience and lighting that is associated with its brand.

As the gym's primary colour scheme is black, the customised green light serves as a distinctive colour accent applied throughout the gym.