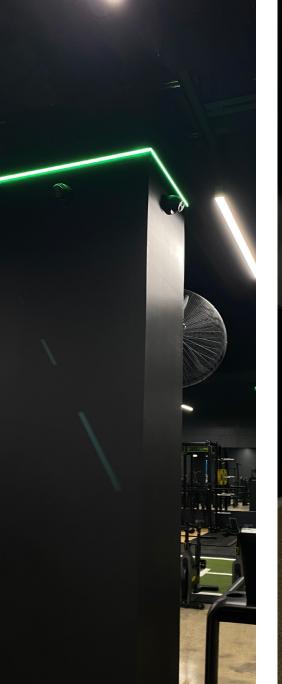

### the solution

The challenge encountered revolved around Club Lime's difficulty in replicating their widely recognised specific green colour. To achieve the desired hue, a blend of red and green was essential. Through the advanced colour mixing features within the Casambi app, our team successfully combined amounts of red and green to achieve the distinctive Club Lime colour. Utilising the Casambi controls, once the perfect colour was attained, users can conveniently save these custom scene colours using the pre-save functions on the Bluetooth app, ensuring a user-friendly experience for all.

As the gym's primary colour scheme is black, the customised green light serves as a distinctive colour accent applied throughout the gym.