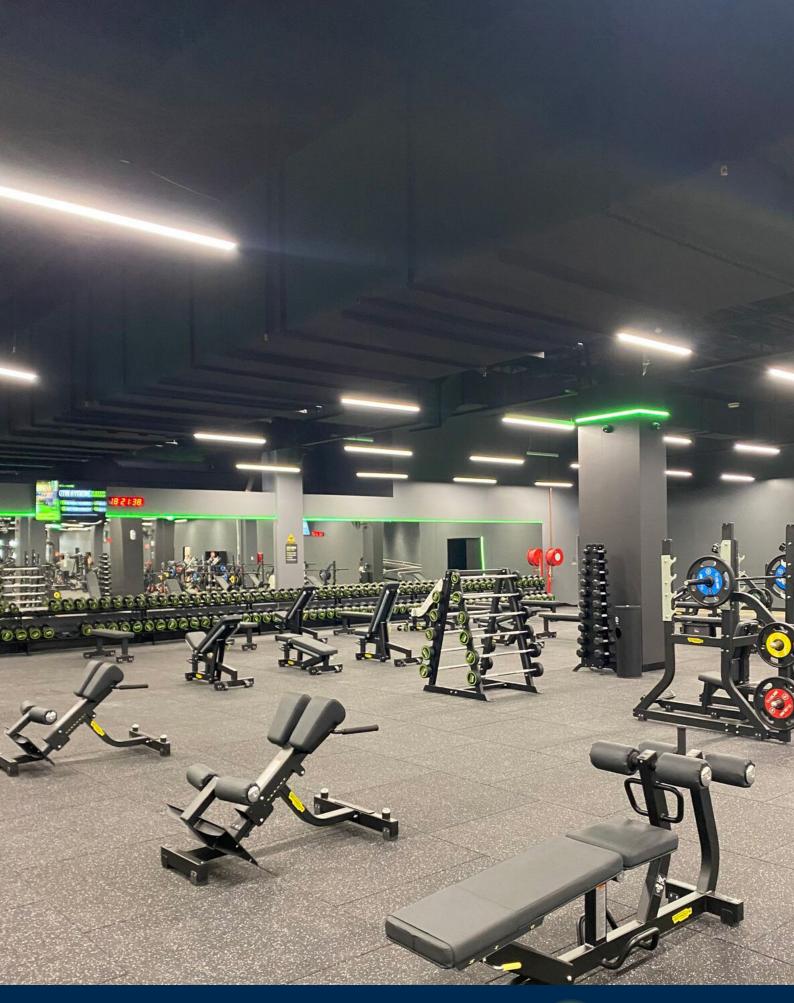

# the challenge

Gyms require a stable, reliable source of light, the system also needs to be easy to use as different staff and trainers will be there daily. Throughout the gym, an aluminium profile with an opal diffuser and RGB LED Strip is used. Optimal lighting plays a crucial role in a gym environment. It is essential to provide adequate, well-distributed lighting that complements the space's functionality and ambience, ensuring safety and an inviting atmosphere for members. It is important that the fitness studios create the ambience and lighting that is associated with its brand.

As the gym's primary colour scheme is black, the customised green light serves as a distinctive colour accent applied throughout the gym.