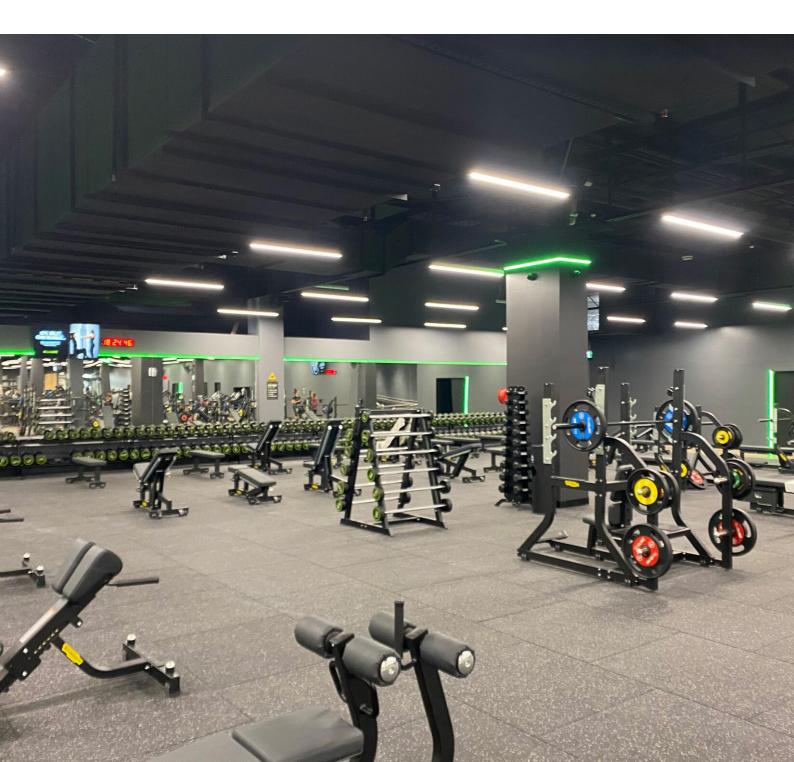

# the challenge

Gyms require a stable, reliable source of light, the system also needs to be easy to use as different staff and trainers will be there daily. Throughout the gym, an aluminium profile with an opal diffuser and RGB LED Strip is used. Optimal lighting plays a crucial role in a gym environment. It is essential to provide adequate, well-distributed lighting that complements the space's functionality and ambience, ensuring safety and an inviting atmosphere for members. It is important that the fitness studios create the ambience and lighting that is associated with its brand.

As the gym's primary colour scheme is black, the customised green light serves as a distinctive colour accent applied throughout the gym.