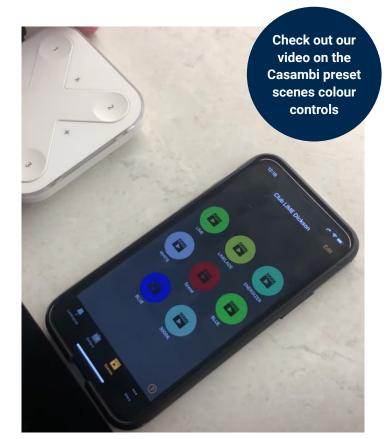

### the solution

The challenge encountered revolved around Club Lime's difficulty in replicating their widely recognised specific green colour. To achieve the desired hue, a blend of red and green was essential. Through the advanced colour mixing features within the Casambi app, our team successfully combined amounts of red and green to achieve the distinctive Club Lime colour. Utilising the Casambi controls, once the perfect colour was attained, users can conveniently save these custom scene colours using the pre-save functions on the Bluetooth app, ensuring a user-friendly experience for all.

## the solution

With Casambi, you have the capability to save your preferred lighting themes directly to the Xpress Switch presets within the Casambi function using your smartphone's wireless functionality. This feature allows you to conveniently label and store your desired light colours on the app, ensuring easy access and control. Colour presets were based on the approved colours of the Club Lime marketing team. These included Lime, Limelade and Energize. The presets were pre-programmed into the PWM4s. Each site's network information was uploaded to the Casambi Cloud. The 3 Colour presets are selected with a Casambi Xpress (4-button) Wireless remote.