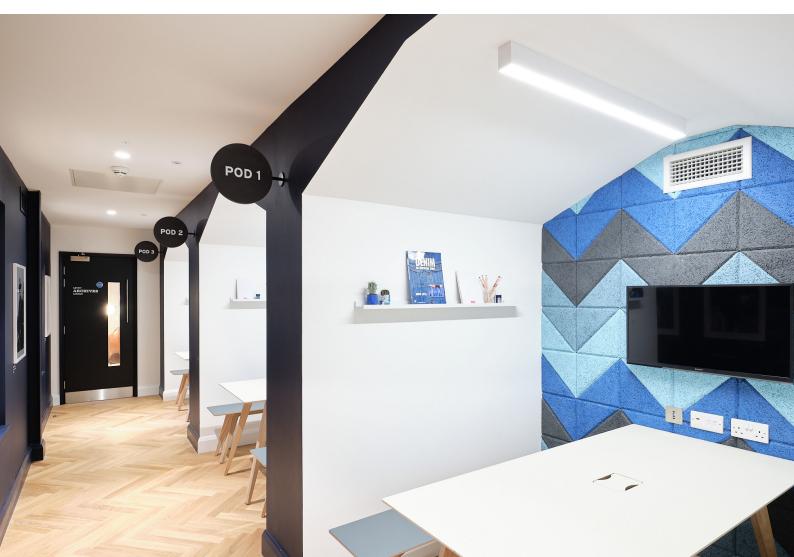

The LPA Linear A3 was surface mounted above the private work pods to evenly illuminate the space. It was fitted with a microprimistic diffuser to control the luminance when in direct lighting.

As the basement areas offers no natural lighting, we supplied a stretch ceiling panel light and created fake windows to increase productivity and mental wellbeing for the staff. The panel light and windows are CCT adjustable with all the lights changing at the same colour temperature within the room.