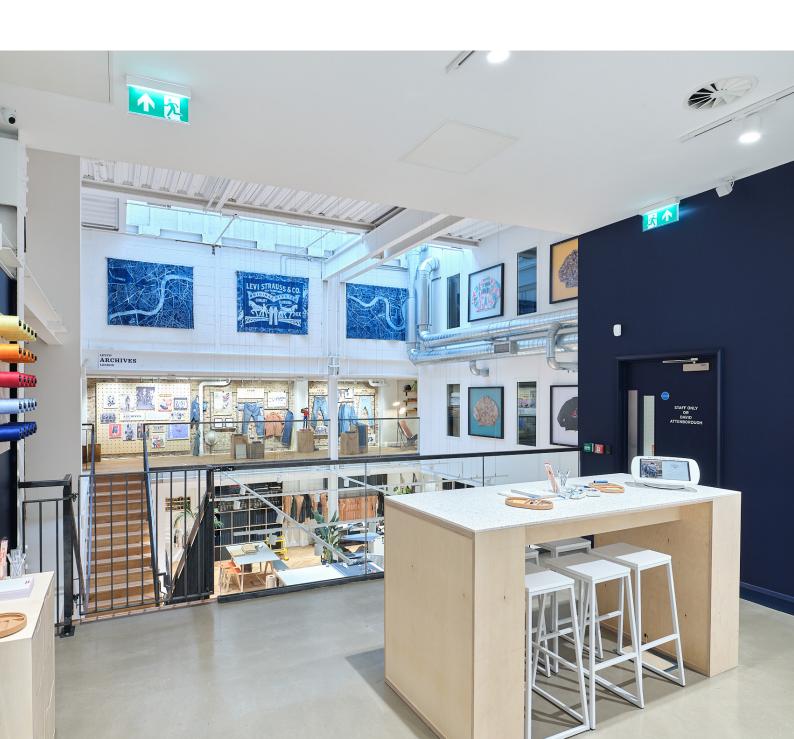

### circular fashion

Levi's has opened its new concept store focusing on sustainability and circularity in Soho, London. In conjunction with the store launch, Levi's has introduced a new product initiative, Levi's by Levi's, made entirely from repaired, reimagined and recycled products from their brand.

LPA was commissioned to create a lighting solution that connected effortlessly with Levi's concept of sustainability and circularity. Our approach was to create a fun and trendy space with fittings that were energy efficient. The design team developed sustainable lighting designs whilst also ensuring European lighting standards and building code compliance was met.