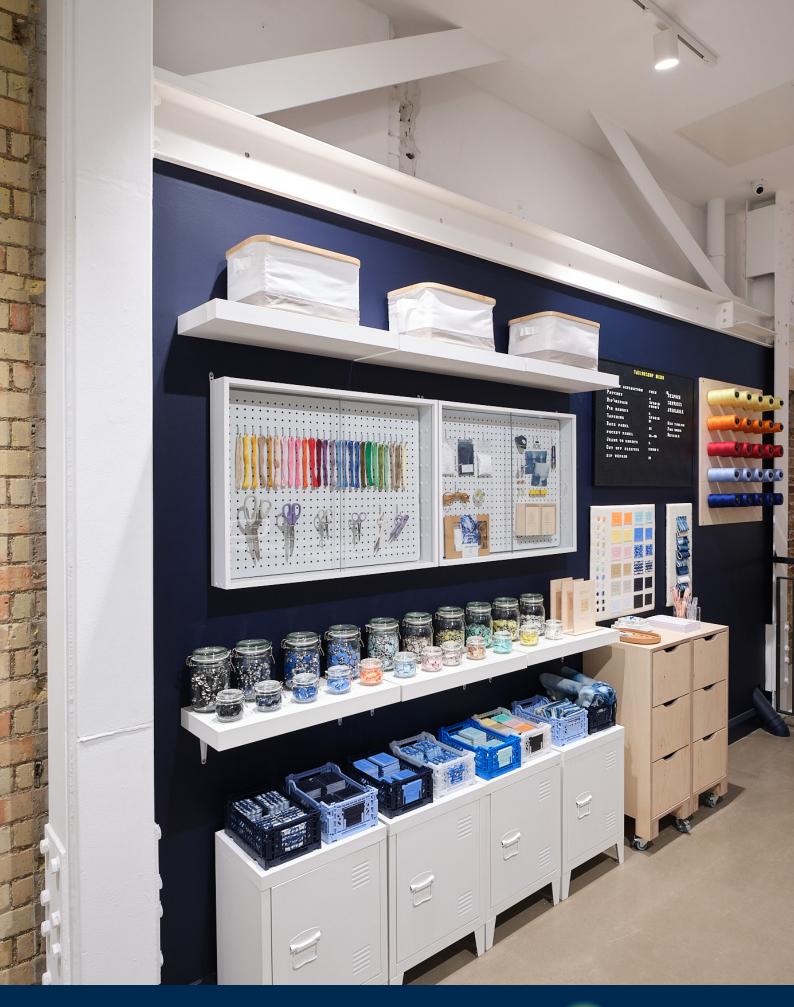

LPA was commissioned to create a lighting solution that connected effortlessly with Levi's concept of sustainability and circularity. Our approach was to create a fun and trendy space with fittings that were energy efficient. The design team developed sustainable lighting designs whilst also ensuring European lighting standards and building code compliance was met.

# the design process

The Gallery spot lights were selected for its streamline and compact design offering illumination to the visual merchandising displays around the store. A honeycomb filter was fitted for the lights on the perimeters of the tailoring room to reduce glaring in bright areas.

The LPA Linear A3 was surface mounted above the private work pods to evenly illuminate the space. It was fitted with a microprimistic diffuser to control the luminance when in direct lighting.