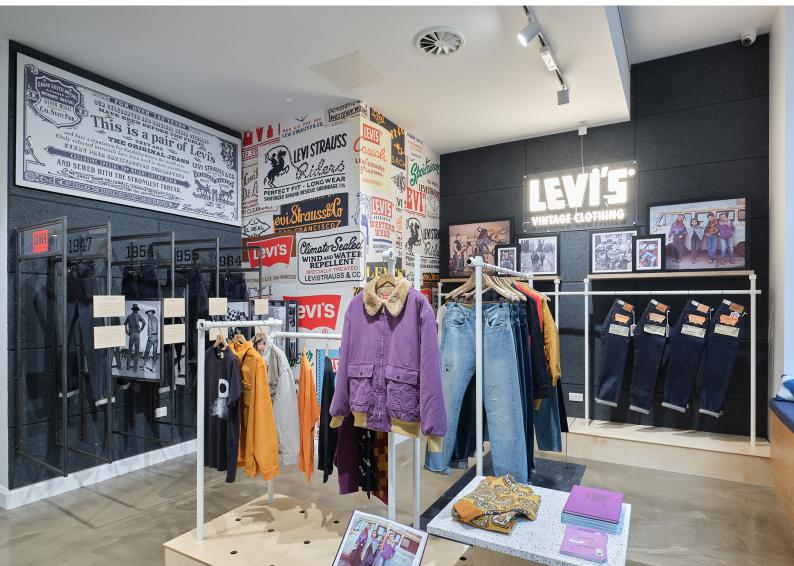

LPA was commissioned to create a lighting solution that connected effortlessly with Levi's concept of sustainability and circularity. Our approach was to create a fun and trendy space with fittings that were energy efficient. The design team developed sustainable lighting designs whilst also ensuring European lighting standards and building code compliance was met.

# the design process

The Gallery spot lights were selected for its streamline and compact design offering illumination to the visual merchandising displays around the store. A honeycomb filter was fitted for the lights on the perimeters of the tailoring room to reduce glaring in bright areas.

# featured products

- Gallery ST-A536
- Gallery ST-A536 with Honeycomb accessory •
- June II ST-A583
- Visi SR-A058
- Legend SR-A051
- LPA Surface Mounted Linear Extrusion A3 with a Microprismatic Screen
- Custom Stretch Ceiling Panel Light CCT Adjustable