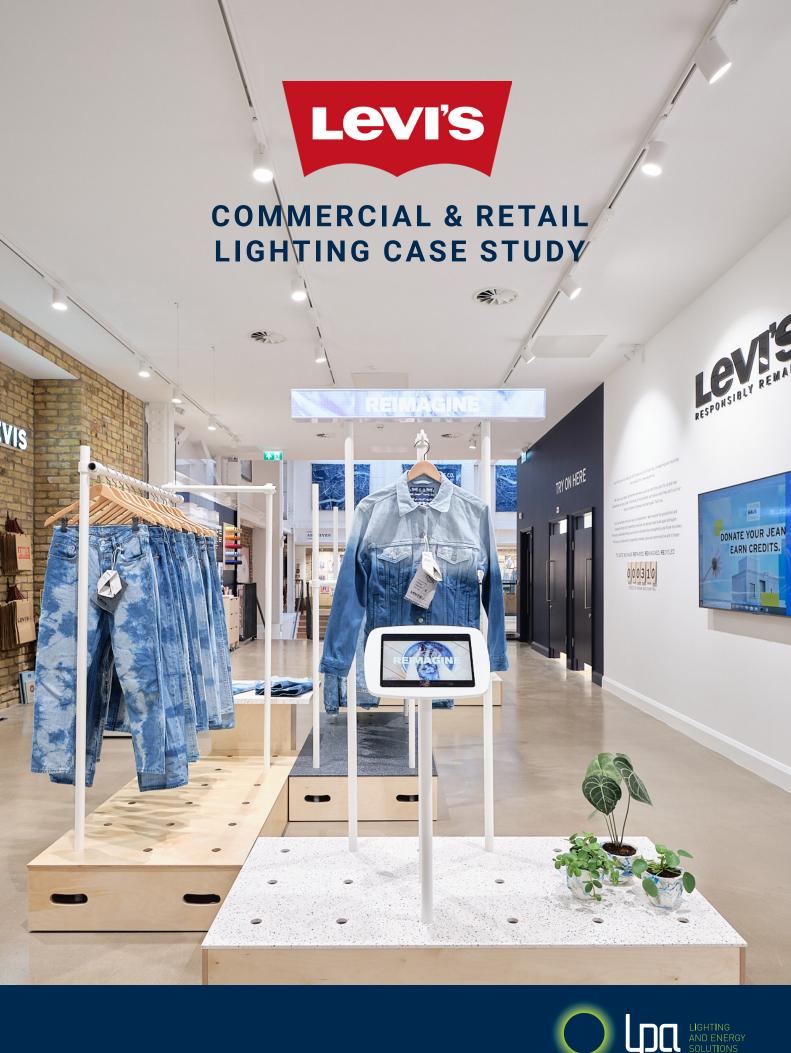

### circular fashion

Levi's has opened its new concept store focusing on sustainability and circularity in Soho, London. In conjunction with the store launch, Levi's has introduced a new product initiative, Levi's by Levi's, made entirely from repaired, reimagined and recycled products from their brand.

LPA was commissioned to create a lighting solution that connected effortlessly with Levi's concept of sustainability and circularity. Our approach was to create a fun and trendy space with fittings that were energy efficient. The design team developed sustainable lighting designs whilst also ensuring European lighting standards and building code compliance was met.

# the design process

The Gallery spot lights were selected for its streamline and compact design offering illumination to the visual merchandising displays around the store. A honeycomb filter was fitted for the lights on the perimeters of the tailoring room to reduce glaring in bright areas.