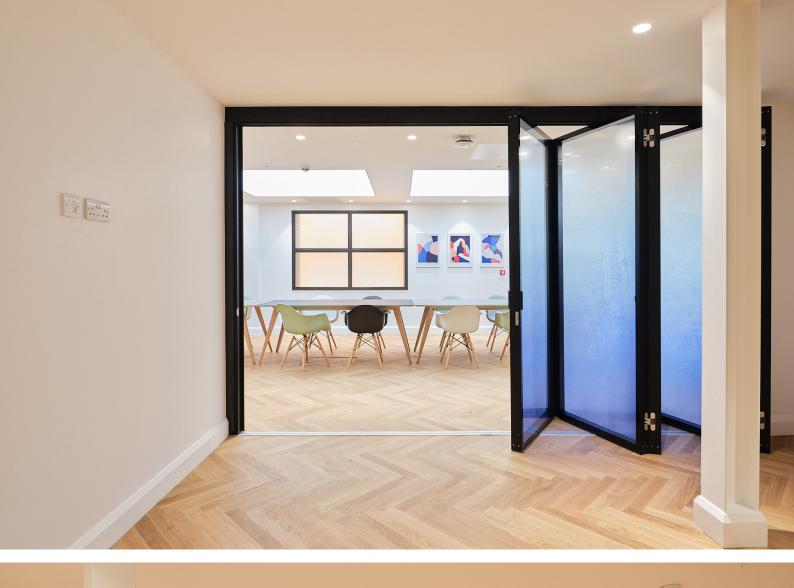

The LPA Linear A3 was surface mounted above the private work pods to evenly illuminate the space. It was fitted with a microprimistic diffuser to control the luminance when in direct lighting.

As the basement areas offers no natural lighting, we supplied a stretch ceiling panel light and created fake windows to increase productivity and mental wellbeing for the staff. The panel light and windows are CCT adjustable with all the lights changing at the same colour temperature within the room.