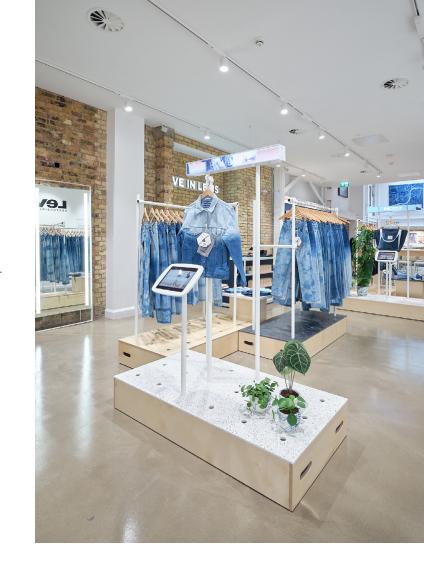

# the design process

The Gallery spot lights were selected for its streamline and compact design offering illumination to the visual merchandising displays around the store. A honeycomb filter was fitted for the lights on the perimeters of the tailoring room to reduce glaring in bright areas.

# the design process

Made from energy-efficient LED lights and a lightweight material, LPA constructed a 900mm custom decorative lighting solution that provided a fun, funky and trendy look for the store. By using a lightweight material, we were less wasteful and more cost efficient which maintains Levi's focus on sustainability.