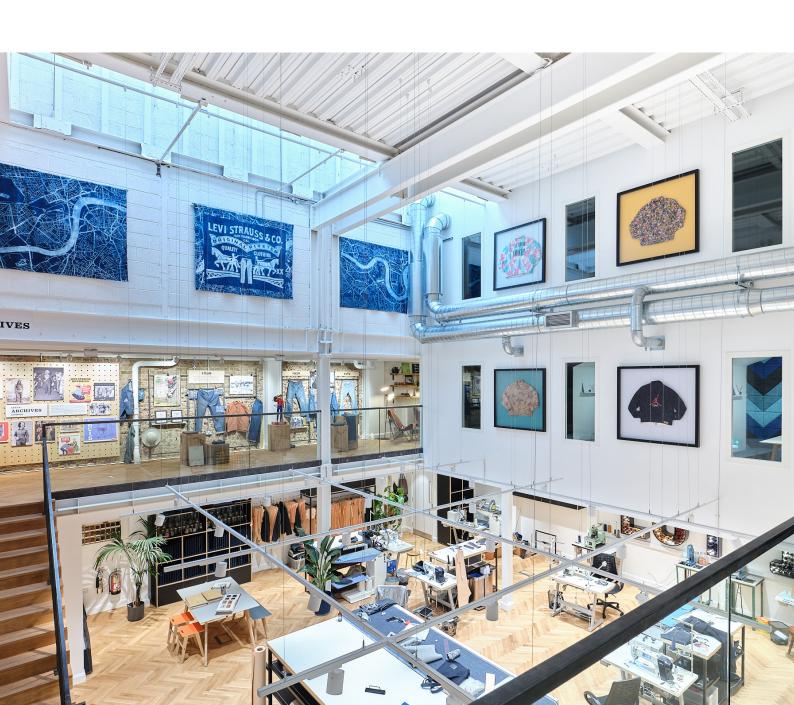

LPA was commissioned to create a lighting solution that connected effortlessly with Levi's concept of sustainability and circularity. Our approach was to create a fun and trendy space with fittings that were energy efficient. The design team developed sustainable lighting designs whilst also ensuring European lighting standards and building code compliance was met.

As the basement areas offers no natural lighting, we supplied a stretch ceiling panel light and created fake windows to increase productivity and mental wellbeing for the staff. The panel light and windows are CCT adjustable with all the lights changing at the same colour temperature within the room.