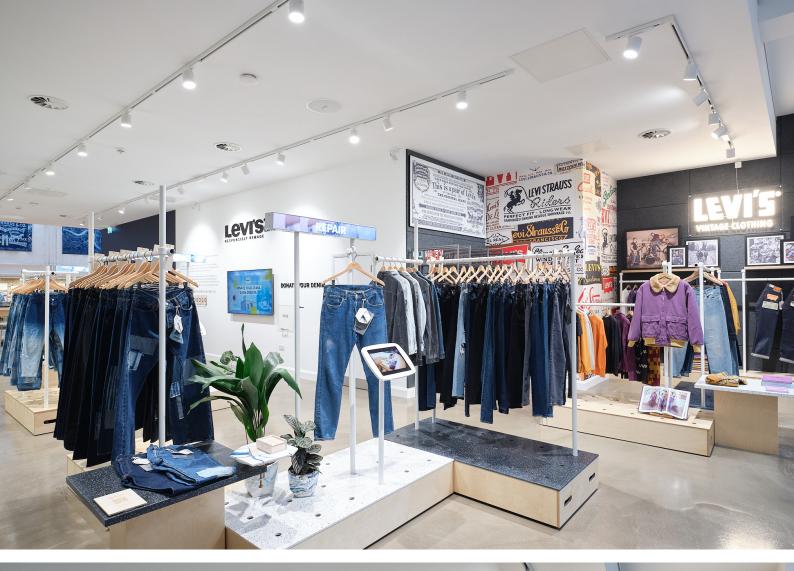

LPA was commissioned to create a lighting solution that connected effortlessly with Levi's concept of sustainability and circularity. Our approach was to create a fun and trendy space with fittings that were energy efficient. The design team developed sustainable lighting designs whilst also ensuring European lighting standards and building code compliance was met.

# the design process

The Gallery spot lights were selected for its streamline and compact design offering illumination to the visual merchandising displays around the store. A honeycomb filter was fitted for the lights on the perimeters of the tailoring room to reduce glaring in bright areas.

The LPA Linear A3 was surface mounted above the private work pods to evenly illuminate the space. It was fitted with a microprimistic diffuser to control the luminance when in direct lighting.

# featured products

- Gallery ST-A536
- Gallery ST-A536 with Honeycomb accessory •
- June II ST-A583
- Visi SR-A058
- Legend SR-A051
- LPA Surface Mounted Linear Extrusion A3 with a Microprismatic Screen
- Custom Stretch Ceiling Panel Light CCT Adjustable