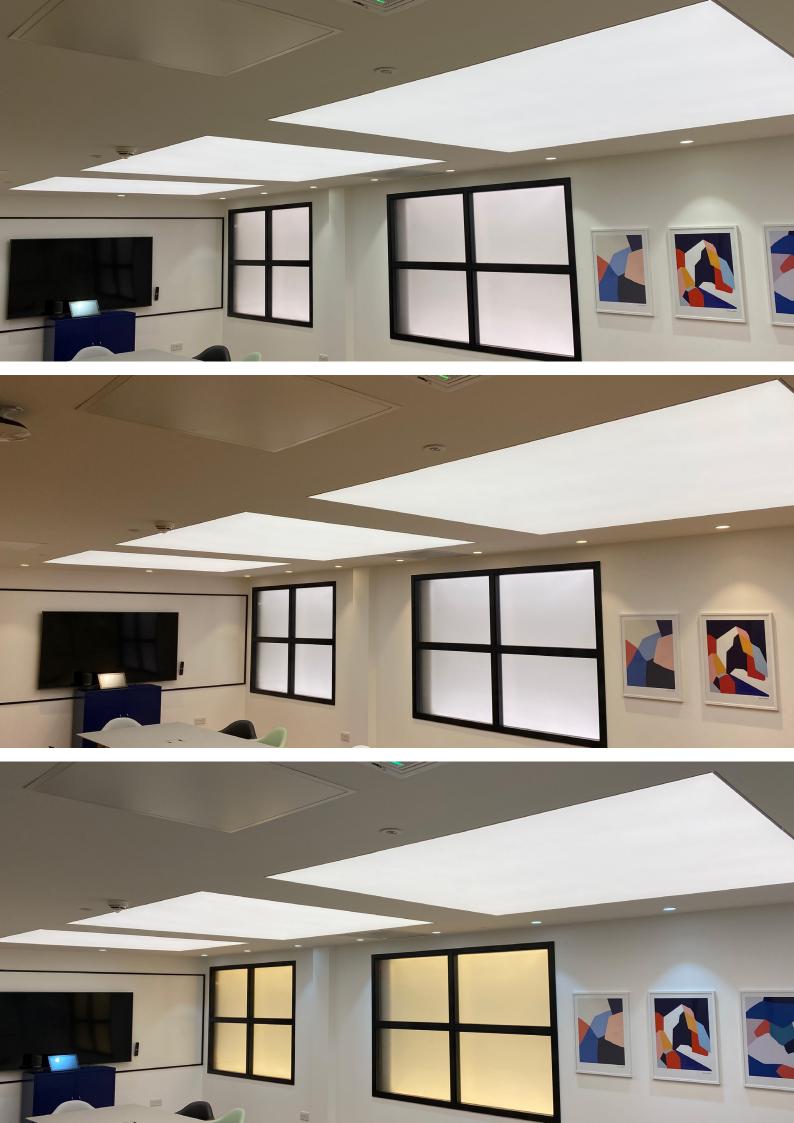

As the basement areas offers no natural lighting, we supplied a stretch ceiling panel light and created fake windows to increase productivity and mental wellbeing for the staff. The panel light and windows are CCT adjustable with all the lights changing at the same colour temperature within the room.