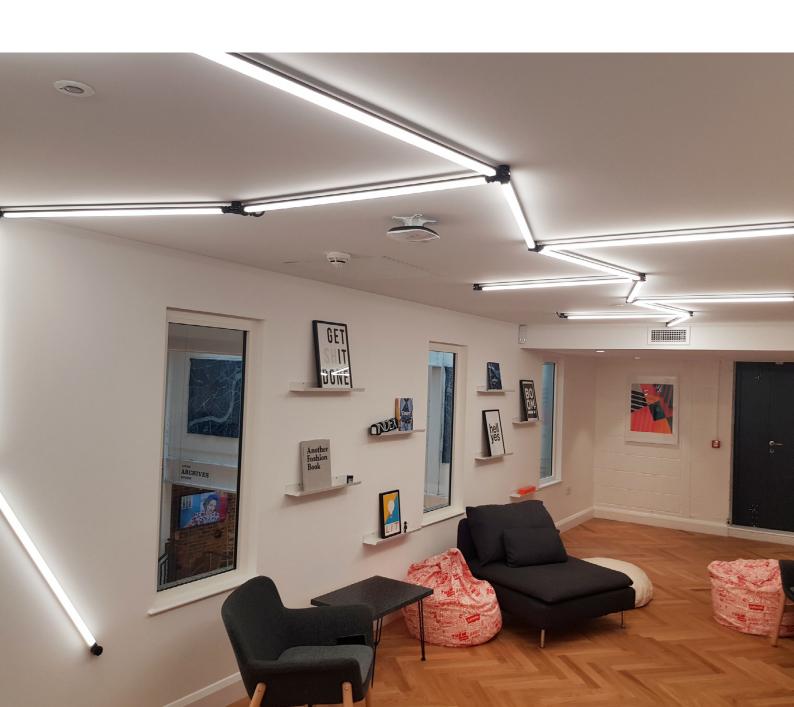

# the design process

Made from energy-efficient LED lights and a lightweight material, LPA constructed a 900mm custom decorative lighting solution that provided a fun, funky and trendy look for the store. By using a lightweight material, we were less wasteful and more cost efficient which maintains Levi's focus on sustainability.

As the basement areas offers no natural lighting, we supplied a stretch ceiling panel light and created fake windows to increase productivity and mental wellbeing for the staff. The panel light and windows are CCT adjustable with all the lights changing at the same colour temperature within the room.