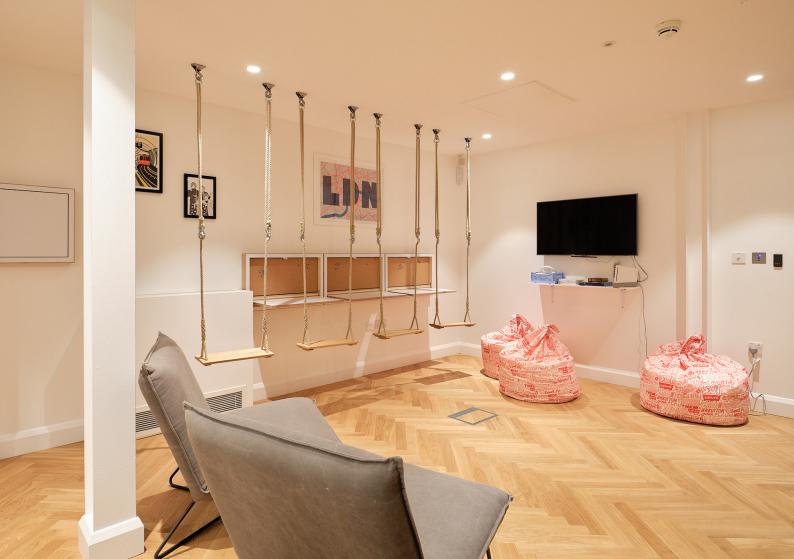

# the design process

Made from energy-efficient LED lights and a lightweight material, LPA constructed a 900mm custom decorative lighting solution that provided a fun, funky and trendy look for the store. By using a lightweight material, we were less wasteful and more cost efficient which maintains Levi's focus on sustainability.

As the basement areas offers no natural lighting, we supplied a stretch ceiling panel light and created fake windows to increase productivity and mental wellbeing for the staff. The panel light and windows are CCT adjustable with all the lights changing at the same colour temperature within the room.

- Custom Panel Light
- Custom Decorative Lighting System
- Delne Batten
- Wall Mounted Circular Light
- Deep Recessed Profile
- Emergency Fittings