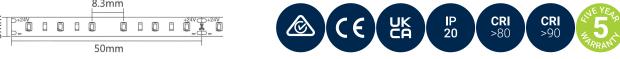

| Model                  | Lumen Output | System Power | ССТ         | LEDs/M        | LED Width       |
|------------------------|--------------|--------------|-------------|---------------|-----------------|
| LPA-FLS-2016-SM0809-14 | 1145Lm/W     | 14.4W/M      | 3000K/4000K | 120 LEDs/M    | 5x1mm           |
| Beam Angle             | CRI          | Material     | Voltage     | Colour        | Dimming Options |
| 120°                   | >80/>90      | Aluminium    | 24V DC      | BK / WH / SIL | DALI            |

<sup>\*</sup> Values are based on LED Strip