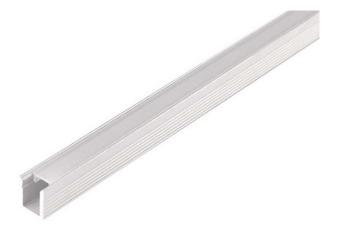

## **SURFACE PROFILE** (FLS-2016-SM0809)

With its aluminum finish, this surface low profile is an ideal choice to protect LED strip lighting and perform as a heat sink to maintain longevity of the fitting. It offers several configurations with different LED strips and is available with a PMMA opal or black diffuser cover. This profile is suitable for a variety of applications such as shelving, accent lighting, joineries, furnitures and under cabinets.

## **PRODUCT FEATURES**

- Ideal for all applications
- Diffuser: PMMA opal or black
- Installation: Surface
- Accessories: End caps and mounting clips
- Available colours: black, white and silver
- Five Year Warranty