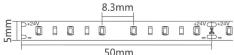

| Model                  | Lumen Output | System Power | ССТ         | LEDs/M        | LED Width       |
|------------------------|--------------|--------------|-------------|---------------|-----------------|
| LPA-FLS-2016-SM0809-14 | 1145Lm/W     | 14.4W/M      | 3000K/4000K | 120 LEDs/M    | 5x1mm           |
| Beam Angle             | CRI          | Material     | Voltage     | Colour        | Dimming Options |
| 120°                   | >80/>90      | Aluminium    | 24V DC      | BK / WH / SIL | DALI            |