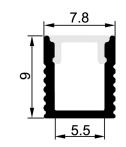

## **SURFACE PROFILE** (FLS-2016-SM0809)

With its aluminum finish, this surface low profile is an ideal choice to protect LED strip lighting and perform as a heat sink to maintain longevity of the fitting. It offers several configurations with different LED strips and is available with a PMMA opal or black diffuser cover. This profile is suitable for a variety of applications such as shelving, accent lighting, joineries, furnitures and under cabinets.

| Model                  | Lumen Output | System Power | ССТ         | LEDs/M        | LED Width       |
|------------------------|--------------|--------------|-------------|---------------|-----------------|
| LPA-FLS-2016-SM0809-14 | 1145Lm/W     | 14.4W/M      | 3000K/4000K | 120 LEDs/M    | 5x1mm           |
| Beam Angle             | CRI          | Material     | Voltage     | Colour        | Dimming Options |
| 120°                   | >80/>90      | Aluminium    | 24V DC      | BK / WH / SIL | DALI            |