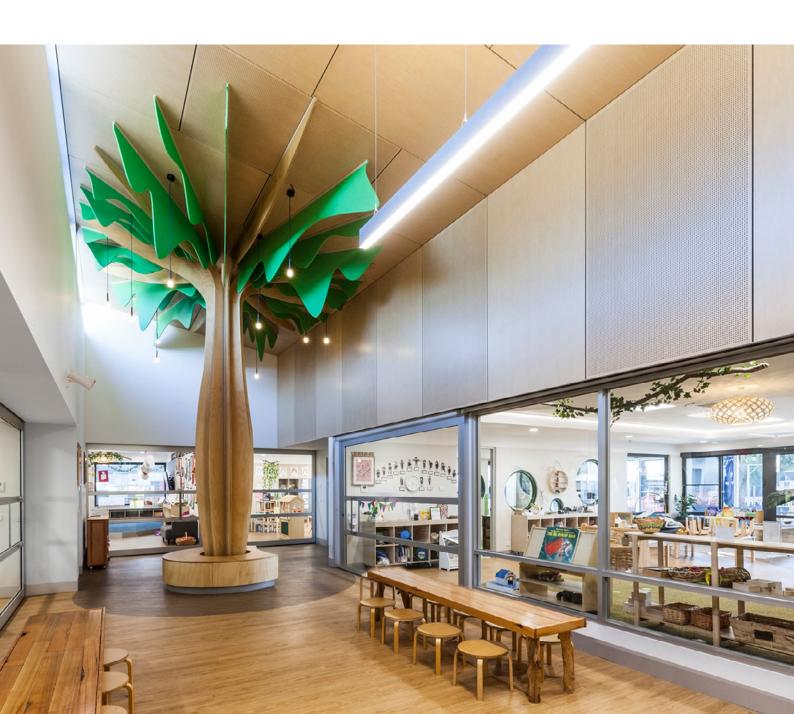

One of the most notable features of the Early Learning Centre is the timber tree showcased in the central atelier. This architectural feature brings immense joy and entertainment to the children. Hanging from the tree were several <u>Firefly pendants</u> by our partner <u>Landa</u> to add a unique charm and joy to the space. The decorative lighting seamlessly integrates into the overall aesthetics, elevating the visual experience of the Early Learning Centre.