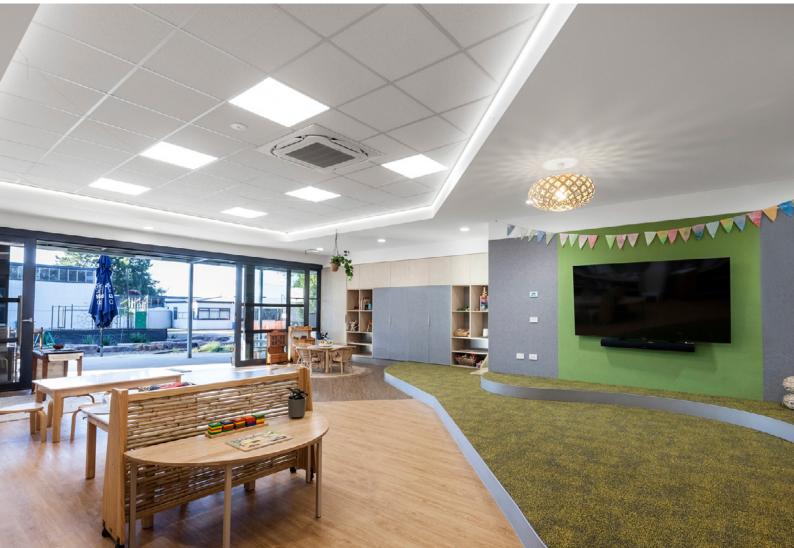

#### the solution

Careful consideration was taken to achieve optimal light levels for both academic tasks and creative activities. To prioritise visual comfort, we carefully selected light fixtures with low glare ratings, ensuring an environment conducive to learning. We took great care to provide a sustainable and functional lighting solution using highly efficient products.

### the solution

Adjacent to the timber tree, we used <u>Lightnet's Matric</u> suspended linear extrusions in the corridor. These highly efficient and low-glare luminaires provided functional and uniform lighting to effectively reduce glare and shadows. This attention to detail is vital for ensuring visual comfort and promoting concentration, particularly in educational environments.