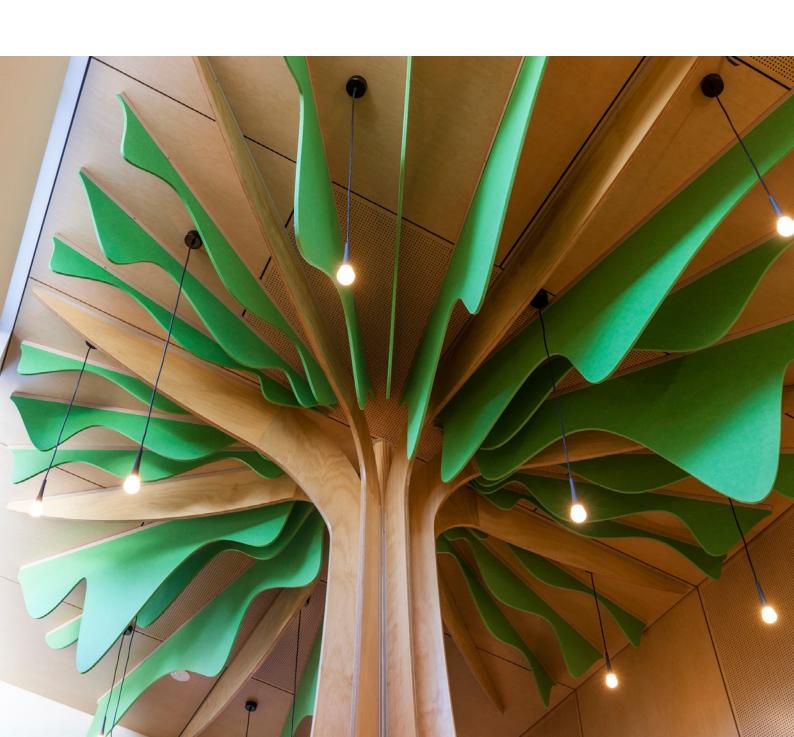

One of the most notable features of the Early Learning Centre is the timber tree showcased in the central atelier. This architectural feature brings immense joy and entertainment to the children. Hanging from the tree were several <u>Firefly pendants</u> by our partner <u>Landa</u> to add a unique charm and joy to the space. The decorative lighting seamlessly integrates into the overall aesthetics, elevating the visual experience of the Early Learning Centre.