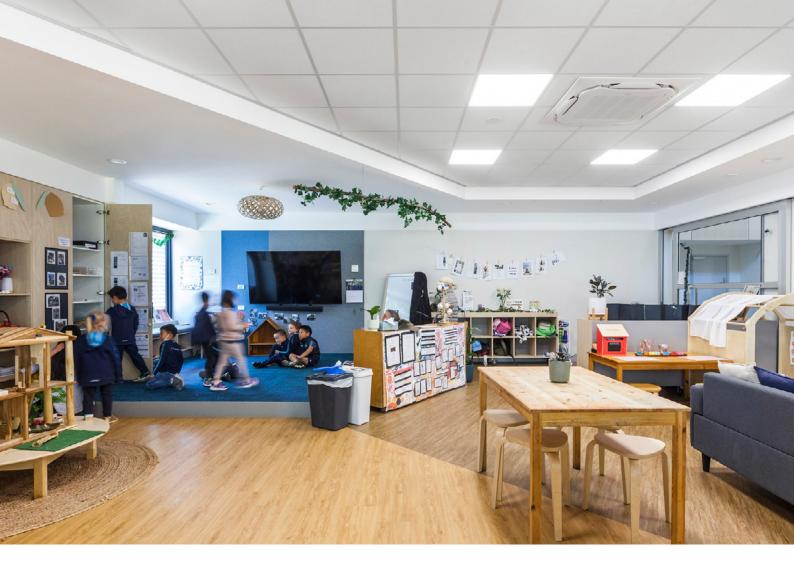

#### the solution

Careful consideration was taken to achieve optimal light levels for both academic tasks and creative activities. To prioritise visual comfort, we carefully selected light fixtures with low glare ratings, ensuring an environment conducive to learning. We took great care to provide a sustainable and functional lighting solution using highly efficient products.

One of the most notable features of the Early Learning Centre is the timber tree showcased in the central atelier. This architectural feature brings immense joy and entertainment to the children. Hanging from the tree were several <u>Firefly pendants</u> by our partner <u>Landa</u> to add a unique charm and joy to the space. The decorative lighting seamlessly integrates into the overall aesthetics, elevating the visual experience of the Early Learning Centre.

### the solution

Adjacent to the timber tree, we used <u>Lightnet's Matric</u> suspended linear extrusions in the corridor. These highly efficient and low-glare luminaires provided functional and uniform lighting to effectively reduce glare and shadows. This attention to detail is vital for ensuring visual comfort and promoting concentration, particularly in educational environments.