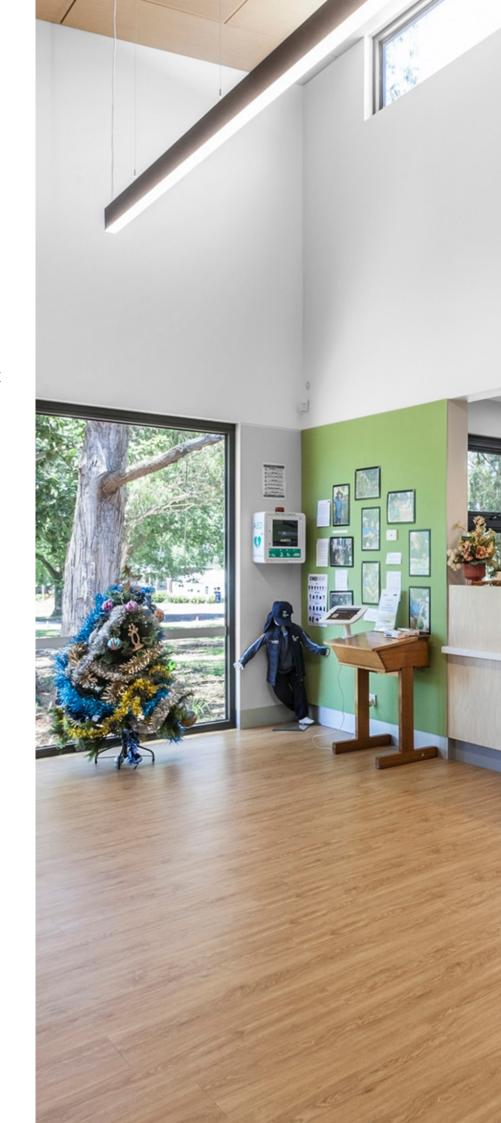

### the solution

Adjacent to the timber tree, we used <u>Lightnet's Matric</u> suspended linear extrusions in the corridor. These highly efficient and low-glare luminaires provided functional and uniform lighting to effectively reduce glare and shadows. This attention to detail is vital for ensuring visual comfort and promoting concentration, particularly in educational environments.