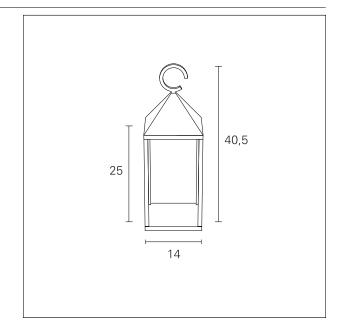

## **DESCRIPTION**

Joy is a portable, rechargeable and cordless table lamp. It recharges with a supplied USB cable and has a maximum autonomy of about 9 hours. It is equipped with a soft touch button located on the body of the appliance for switching on and off. Joy can also be placed on the table outdoors, or it can be hung using its open hook, integrated in the body of the lamp. Joy's light is extremely comfortable because the 3000K SMD Led source is always completely hidden from view and protected by an opal screen that pleasantly diffuses the light. Joy is particularly resistant; it is made of die-cast aluminum and weighs 1.3 kg

#### PRODUCTS CHARACTERISTICS

installation type

material

Color

Power

Lumen output - Full emission
net weight

Garden Lights

Aluminum die casting

Anthracite

2,2 W

190 Im

1,3 kg.