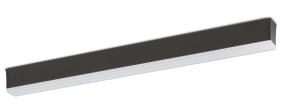

Fog\_1 900 | 34 W | diffuse | Ceiling lamps

Cod: FGL9POSDHB10G

Also available for wall, ceiling/wall recessed and projector

C€ ERE