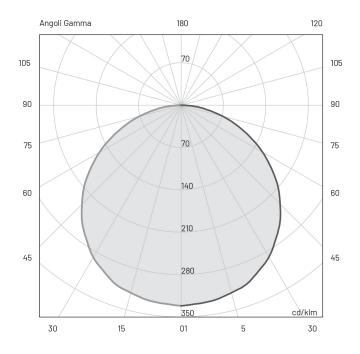

# E (lux)

| H(m) | lux (3000 K) | Ø(m)  |
|------|--------------|-------|
| 1.00 | 169          | 3.21  |
| 2.00 | 42           | 6.42  |
| 3.00 | 19           | 9.62  |
| 4.00 | 11           | 12.83 |
| 5.00 | 7            | 16.04 |

# Photometry