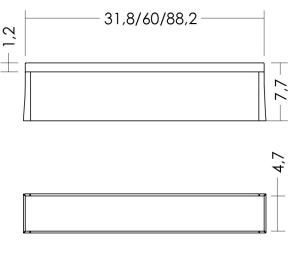

Fog\_1 900 | 34 W | diffuse | Ceiling lamps

Cod: FGL9POSDHB10G

Also available for wall, ceiling/wall recessed and projector

C€ ERE

#### Materials

| Body      | Extruded aluminium EN AW6060   |
|-----------|--------------------------------|
| Diffuser  | Opal glass                     |
| Finishing | Black - Polyester powder paint |