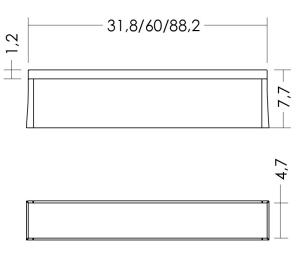

Fog\_l 300 | 12 W | diffuse | Ceiling lamps

Cod: FGL3POSDHB10G

Also available for wall, ceiling/wall recessed and projector

C€ EHE

#### Materials

| Body      | Extruded aluminium EN AW6060   |
|-----------|--------------------------------|
| Diffuser  | Opal glass                     |
| Finishing | Black - Polyester powder paint |