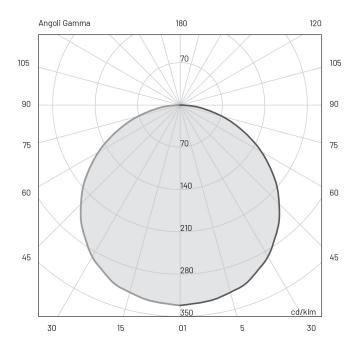

| L 70 > 50.000 h Ta 25°C<br>L 70 > 50.000 h Ta 40°C |  |
| IP rating                    | 67                                                 |  |
| IK rating                    | 10                                                 |  |
| Insulation class             | 1                                                  |  |



#### Materials

| Body      | Extruded aluminium EN AW6060   |
|-----------|--------------------------------|
| Diffuser  | Opal glass                     |
| Finishing | Black - Polyester powder paint |







# E (lux)

| H(m) | lux (3000 K) | Ø(m)  |
|------|--------------|-------|
| 1.00 | 169          | 3.21  |
| 2.00 | 42           | 6.42  |
| 3.00 | 19           | 9.62  |
| 4.00 | 11           | 12.83 |
| 5.00 | 7            | 16.04 |

### Photometry



#### Included accessories

- 0.5 m length cable -05RN-F

- Single connection IP68