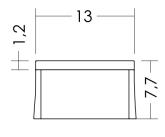

Fog\_l 130 | 2.5 W | diffuse | Ceiling lamps Cod: FGL1POSDHB10G

Also available for wall, ceiling/wall recessed and projector

C€ EHE

#### Materials

| Body      | Extruded aluminium EN AW6060   |
|-----------|--------------------------------|
| Diffuser  | Opal glass                     |
| Finishing | Black - Polyester powder paint |