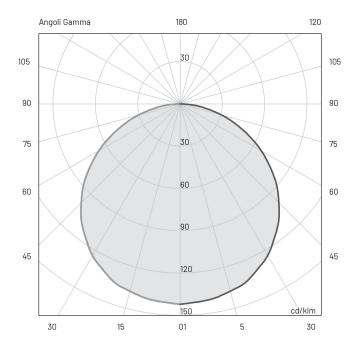

# E (lux)

| H(m) | lux (3000 K) | Ø(m)  |
|------|--------------|-------|
| 1.00 | 35           | 3.49  |
| 2.00 | 9            | 6.98  |
| 3.00 | 4            | 10.48 |
| 4.00 | 2            | 13.97 |
| 5.00 | 1            | 17.46 |

#### Photometry