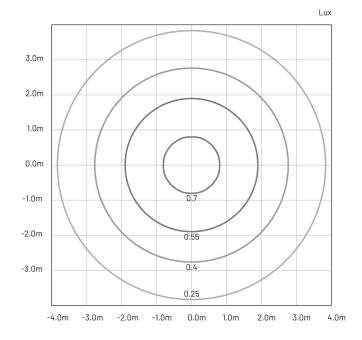

|
| Beam                         | 360°                                               |
| CRI                          | >90                                                |
| Life time                    | L 70 > 50.000 h Ta 25°C<br>L 70 > 50.000 h Ta 40°C |
| IP rating                    | 65                                                 |
| IK rating                    | 8                                                  |
| Insulation class             | III                                                |





#### Materials

| Body      | Extruded aluminium EN AW6026      |
|-----------|-----------------------------------|
| Diffuser  | Opal PMMA                         |
| Finishing | Graphite - Polyester powder paint |





#### Isolux



## Photometry



### Included accessories

- **-** 2 m length cable H07RN-F
- Cable clamp strip

# Available accessories

| 0404M011  | Single connection IP68                                |
|-----------|-------------------------------------------------------|
| 0409BT016 | Transformer _ 24 Vdc - 100 W  Connect up to 30 device |
| 0409BT014 | Transformer _ 24 Vdc - 12 W Connect up to 4 device    |
| 0409BT015 | Transformer _ 24 Vdc - 25 W Connect up to 8 device    |