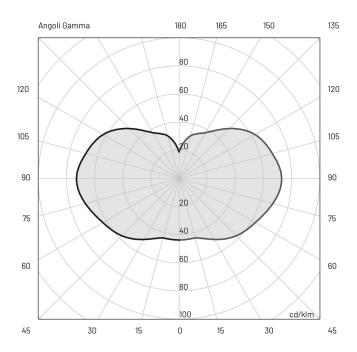

|
| Beam                         | 360°                                               |
| CRI                          | >90                                                |
| Life time                    | L 70 > 50.000 h Ta 25°C<br>L 70 > 50.000 h Ta 40°C |
| IP rating                    | 65                                                 |
| IK rating                    | 8                                                  |
| Insulation class             | III                                                |





#### Materials

| Body      | Extruded aluminium EN AW6026      |
|-----------|-----------------------------------|
| Diffuser  | Opal PMMA                         |
| Finishing | Graphite - Polyester powder paint |





#### Isolux



## Photometry



### Included accessories

- **-** 2 m length cable H07RN-F
- Cable clamp strip

# Available accessories

| 0404M011  | Single connection IP68                                |
|-----------|-------------------------------------------------------|
| 0409BT016 | Transformer _ 24 Vdc - 100 W  Connect up to 30 device |
| 0409BT014 | Transformer _ 24 Vdc - 12 W Connect up to 4 device    |
| 0409BT015 | Transformer _ 24 Vdc - 25 W Connect up to 8 device    |