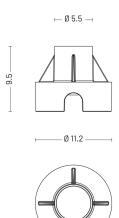

# Car-Go 50 $\mid$ 3 W $\mid$ diffuse $\mid$ Floor recessed

Cod: CG30IPTDHB7ZU

C€ EHE

Drive over 2000 Kg | 20 km/h

# Technical Specifications

| Source lamp                  | LED 3 W                                            |
|------------------------------|----------------------------------------------------|
| Total wattage                | 3                                                  |
| Voltage                      | 24 Vdc                                             |
| Control                      | Power supply not included                          |
| Luminous flux (*Source flux) | 70 lm (350 lm*) @ 3000 K                           |
| Luminous efficacy            | 24 lm/W @ 3000 K                                   |
| McADAM steps                 | 3                                                  |
| Beam                         | diffuse                                            |
| CRI                          | >90                                                |
| Life time                    | L 70 > 50.000 h Ta 25°C<br>L 70 > 50.000 h Ta 40°C |
| Energy efficiency class      | Δ++                                                |
| IP rating                    | 67                                                 |
|                              |                                                    |
| IK rating                    | 10                                                 |

#### Materials

| Body      | Extruded aluminium EN AW6026 |  |
|-----------|------------------------------|--|
| Diffuser  | Opal glass                   |  |
| Finishing | White - Glass                |  |