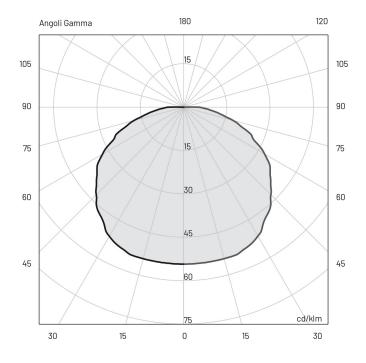

## E (lux)

| H (m) | lux (3000 K) | Ø (m) |
|-------|--------------|-------|
| 1.00  | 19           | 4.26  |
| 2.00  | 5            | 8.52  |
| 3.00  | 2            | 12.77 |
| 4.00  | 1            | 17.03 |
| 5.00  | 1            | 21.29 |

## Photometry