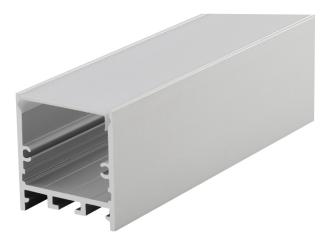

## SUSPENDED PROFILE (FLS-2835-AS3535)

With its aluminium finish, this suspended profile is an ideal choice to protect LED strip lighting and perform as a heat sink to maintain the longevity of the fitting. It offers several configurations with different LED strips and is available with a PC milky or PMMA frosted diffuser cover. This profile is suitable for a variety of applications such as shelving, accent lighting, joineries, furniture and under cabinets.

## **PRODUCT FEATURES**

- Light output: Up to 3,520Lm/M
- Efficacy: Up to 138Lm/W
- Ideal for all applications
- Life time: L70 (9K) >54,000 hours
- Colour rendering exceeds CRI:>80/>90
- Beam Angle 120° viewing angle
- Ideal for all applications
- · Installation: Suspended
- Diffuser: PC Milky/PMMA Frosted
- Accessories: End caps, clips, 2m suspension kit
- CCT options 2800~6500K
- Available colours: black, white and silver
- Five Year Warranty