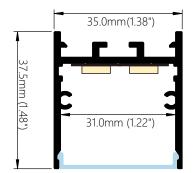

## SUSPENDED PROFILE (FLS-2835-AS3535)

With its aluminium finish, this suspended profile is an ideal choice to protect LED strip lighting and perform as a heat sink to maintain the longevity of the fitting. It offers several configurations with different LED strips and is available with a PC milky or PMMA frosted diffuser cover. This profile is suitable for a variety of applications such as shelving, accent lighting, joineries, furniture and under cabinets.