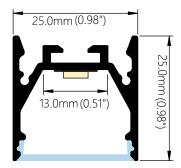

## SURFACE PROFILE (FLS-2835-AS2525)

With its aluminium finish, this surface profile is an ideal choice to protect LED strip lighting and perform as a heat sink to maintain the longevity of the fitting. It offers several configurations with different LED strips and is available with a PMMA opal, frosted, clear and black diffuser. This profile is suitable for a variety of applications such as shelving, accent lighting, joineries, furniture and under cabinets.