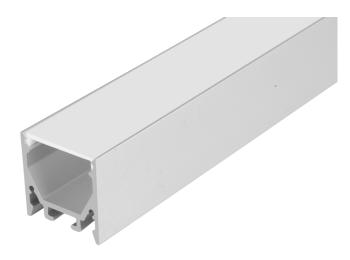

## SURFACE PROFILE (FLS-2835-AS2525)

With its aluminium finish, this surface profile is an ideal choice to protect LED strip lighting and perform as a heat sink to maintain the longevity of the fitting. It offers several configurations with different LED strips and is available with a PMMA opal, frosted, clear and black diffuser. This profile is suitable for a variety of applications such as shelving, accent lighting, joineries, furniture and under cabinets.