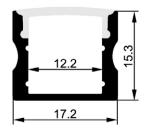

## **SURFACE PROFILE** (FLS-2835-SM1715)

With its aluminium finish, this surface high profile is an ideal choice to protect LED strip lighting and perform as a heat sink to maintain the longevity of the fitting. It offers several configurations with different LED strips and is available with a PMMA opal, frosted, clear or black diffuser cover. This profile is suitable for a variety of applications such as shelving, accent lighting, joineries, furniture and under cabinets.

## **PRODUCT FEATURES**

- Light output: Up to 1,760Lm/M
- · Efficacy: Up to 135Lm/W
- Ideal for all applications
- Life time: L70 (9K) >54,000 hours
- Colour rendering exceeds CRI:>80/>90
- Beam Angle 120° viewing angle
- Diffuser: PMMA opal, frosted, clear or black
- Installation: Surface
- · Accessories: End caps, mounting clip, adjustable clip
- CCT options 2800~6500K
- Dimming options on request
- Flex and plug or direct connection
- Five Year Warranty