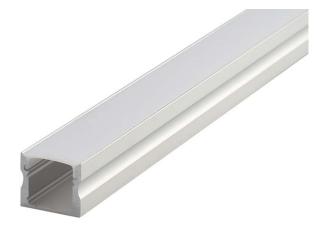

## **SURFACE PROFILE** (FLS-2835-SM1715)

With its aluminium finish, this surface high profile is an ideal choice to protect LED strip lighting and perform as a heat sink to maintain the longevity of the fitting. It offers several configurations with different LED strips and is available with a PMMA opal, frosted, clear or black diffuser cover. This profile is suitable for a variety of applications such as shelving, accent lighting, joineries, furniture and under cabinets.

## **PRODUCT FEATURES**

- Light output: Up to 1,760Lm/M
- · Efficacy: Up to 135Lm/W
- Ideal for all applications
- Life time: L70 (9K) >54,000 hours
- Colour rendering exceeds CRI:>80/>90
- Beam Angle 120° viewing angle
- Diffuser: PMMA opal, frosted, clear or black
- Installation: Surface
- · Accessories: End caps, mounting clip, adjustable clip
- CCT options 2800~6500K
- Dimming options on request
- Flex and plug or direct connection
- Five Year Warranty