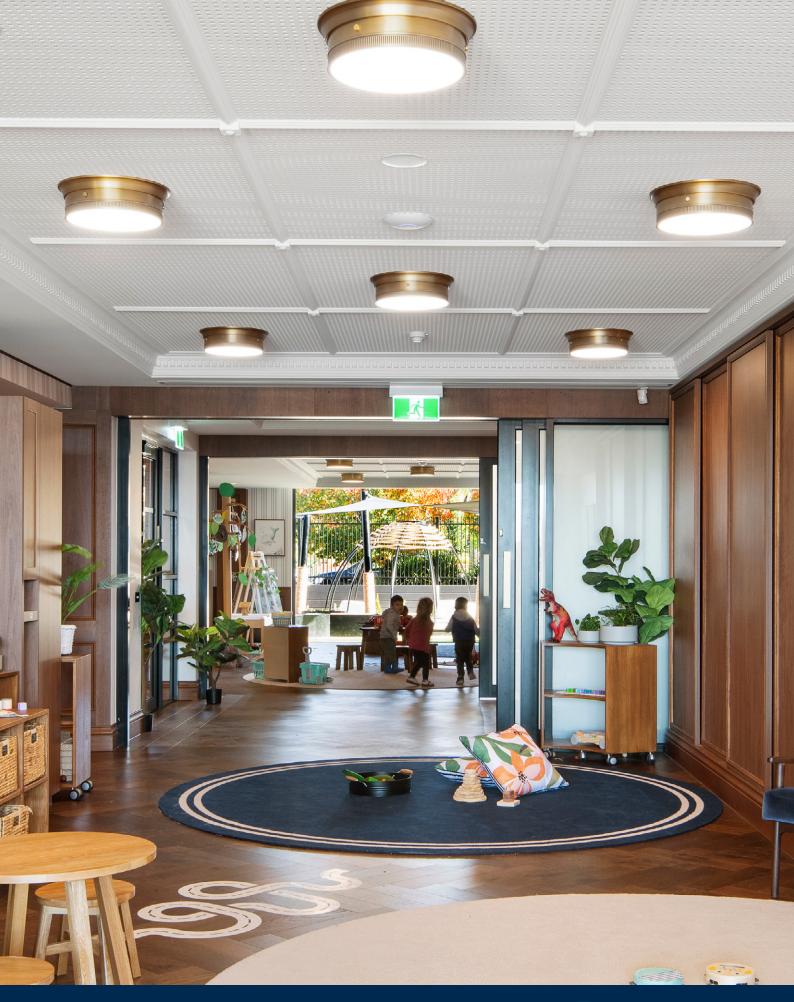

## the design process

Using a range of ceiling lights, wall lights, pendants and LED strips, we were able to create a friendly and inviting ambience for families to enjoy. As part of the client's design intent, LPA custom-made several of the luminaires, including the large 1-metre-long Milan chandeliers and antique London wall lights in the reception area. The Artist hand-rubbed antique-style surface lights were used throughout the learning and open play spaces of the centre. This tied it back visually to the overall Cotton On office design. We provided shop drawings for all our bespoke fittings which were approved by the interior designers for the specific details of the lights.

Cotton On Group's childcare facility celebrates the community, culture and compassion of the group's values. It supports working parents and families with a nurturing environment. Children are able to enjoy the communal areas to collaborate, learn and build friendships.