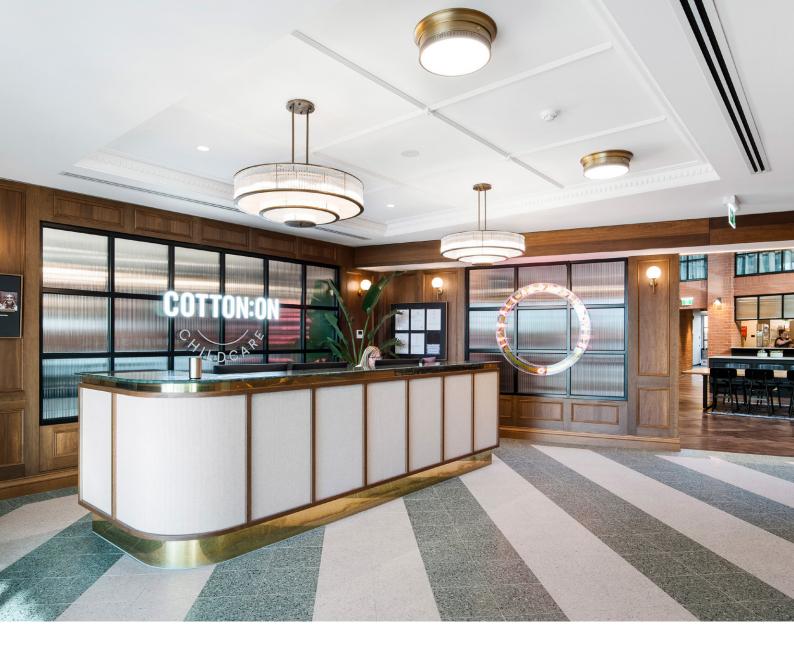

## the design process

Using a range of ceiling lights, wall lights, pendants and LED strips, we were able to create a friendly and inviting ambience for families to enjoy. As part of the client's design intent, LPA custom-made several of the luminaires, including the large 1-metre-long Milan chandeliers and antique London wall lights in the reception area. The Artist hand-rubbed antique-style surface lights were used throughout the learning and open play spaces of the centre. This tied it back visually to the overall Cotton On office design. We provided shop drawings for all our bespoke fittings which were approved by the interior designers for the specific details of the lights.

## featured products

- Declan Downlight
- <u>Gino DR-GS03</u>
- Artist Hand-Rubbed Antique Style Surface Mounted Bunker Light
- London Wall Light
- Hadis DP-A117
- Milan Chandelier
- Oben Uplight
- Theodore Downlight