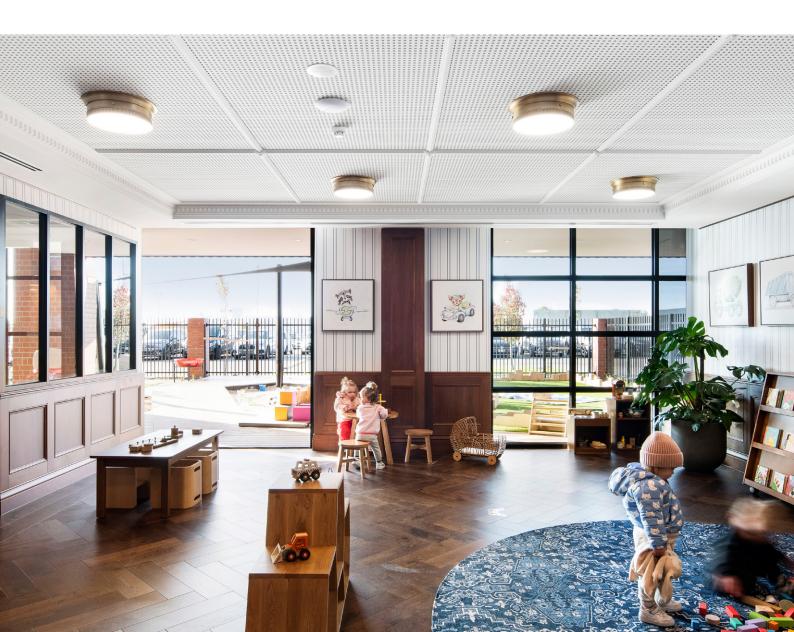

## the design process

Using a range of ceiling lights, wall lights, pendants and LED strips, we were able to create a friendly and inviting ambience for families to enjoy. As part of the client's design intent, LPA custom-made several of the luminaires, including the large 1-metre-long Milan chandeliers and antique London wall lights in the reception area. The Artist hand-rubbed antique-style surface lights were used throughout the learning and open play spaces of the centre. This tied it back visually to the overall Cotton On office design. We provided shop drawings for all our bespoke fittings which were approved by the interior designers for the specific details of the lights.

Cotton On Group's childcare facility celebrates the community, culture and compassion of the group's values. It supports working parents and families with a nurturing environment. Children are able to enjoy the communal areas to collaborate, learn and build friendships.