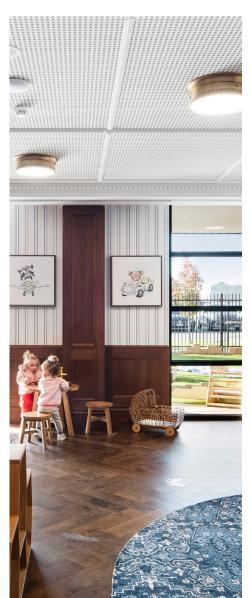

## the design process

Using a range of ceiling lights, wall lights, pendants and LED strips, we were able to create a friendly and inviting ambience for families to enjoy. As part of the client's design intent, LPA custom-made several of the luminaires, including the large 1-metre-long Milan chandeliers and antique London wall lights in the reception area. The Artist hand-rubbed antique-style surface lights were used throughout the learning and open play spaces of the centre. This tied it back visually to the overall Cotton On office design. We provided shop drawings for all our bespoke fittings which were approved by the interior designers for the specific details of the lights.

Cotton On Group's childcare facility celebrates the community, culture and compassion of the group's values. It supports working parents and families with a nurturing environment. Children are able to enjoy the communal areas to collaborate, learn and build friendships.