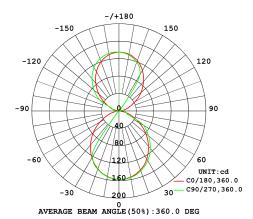

## **Photometrics**

(standard beam angles, alternative available on request)

## Very Wide (360°) at 14W