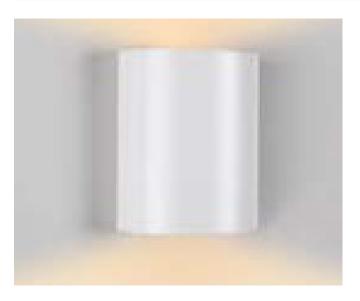

## **IVES WA-A007**

The Ives wall mounted series is configured as an uplight only wall light or an up/down version if required. The Ives series is complementary to modern contemporary design for residential or commercial applications. The Ives range of lighting is IP20 rated has an integral driver, 4mm thick tempered glass diffuser and dimming capabilities.