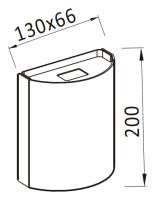

## **IVES WA-A007**

The Ives wall mounted series is configured as an uplight only wall light or an up/down version if required. The Ives series is complementary to modern contemporary design for residential or commercial applications. The Ives range of lighting is IP20 rated has an integral driver, 4mm thick tempered glass diffuser and dimming capabilities.

| Model   | Source Power (W) | System Power (W) | Source Lumen (Lm)<br>(CRI>80, 3000K) | System Lumen (Lm) / Beam Angle<br>(CRI>80, 3000K) | сст                  |
|---------|------------------|------------------|--------------------------------------|---------------------------------------------------|----------------------|
| WA-A007 | 2 x 6            | 2 x 7            | 2 x 523Lm                            | 2 x 307Lm                                         | 3000K/4000K          |
| CRI     | Material         | LED Lifetime     | Colour                               | Voltage                                           | Dimming              |
| >80/>90 | Aluminium/Steel  | 50,000 hrs (L70) | BK / WH                              | 230V 50Hz                                         | Available on request |