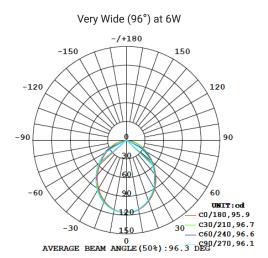

Beam Angle<br>(CRI>80, 3000K) | сст                 |
|---------|------------------|------------------|--------------------------------------|------------------------------------------------------|---------------------|
| WA-A015 | 5                | 6                | 517                                  | 252                                                  | 3000K/4000K         |
| CRI     | Material         | LED Lifetime     | Colour                               | Voltage                                              | Dimming             |
| >80/>90 | Aluminium/Steel  | 50,000 hrs (L70) | BK / WH                              | 220-240V                                             | Available on reques |



## **Photometrics**

(standard beam angles, alternative available on request)