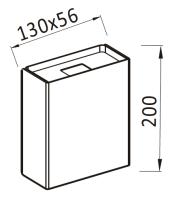

| Model   | Source Power (W) | System Power (W) | Source Lumen (Lm)<br>(CRI>80, 3000K) | System Lumen (Lm) /<br>Beam Angle<br>(CRI>80, 3000K) | сст                 |
|---------|------------------|------------------|--------------------------------------|------------------------------------------------------|---------------------|
| WA-A015 | 5                | 6                | 517                                  | 252                                                  | 3000K/4000K         |
| CRI     | Material         | LED Lifetime     | Colour                               | Voltage                                              | Dimming             |
| >80/>90 | Aluminium/Steel  | 50,000 hrs (L70) | BK / WH                              | 220-240V                                             | Available on reques |