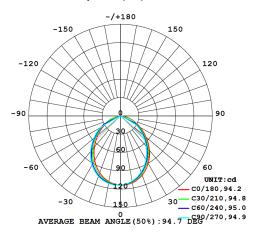

| Model   | Source Power (W) | System Power (W) | Source Lumen (Lm)<br>(CRI>80, 3000K) | System Lumen (Lm) /<br>Beam Angle<br>(CRI>80, 3000K) | ССТ                 |
|---------|------------------|------------------|--------------------------------------|------------------------------------------------------|---------------------|
| WA-A013 | 5                | 6                | 517                                  | 242                                                  | 3000K/4000K         |
| CRI     | Material         | LED Lifetime     | Colour                               | Voltage                                              | Dimming             |
| >80/>90 | Aluminium/Steel  | 50,000 hrs (L70) | BK / WH                              | 220-240V                                             | Available on reques |