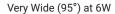

Beam Angle<br>(CRI>80, 3000K) | ССТ                 |
|---------|------------------|------------------|--------------------------------------|------------------------------------------------------|---------------------|
| WA-A013 | 5                | 6                | 517                                  | 242                                                  | 3000K/4000K         |
| CRI     | Material         | LED Lifetime     | Colour                               | Voltage                                              | Dimming             |
| >80/>90 | Aluminium/Steel  | 50,000 hrs (L70) | BK / WH                              | 220-240V                                             | Available on reques |



## **Photometrics**

(standard beam angles, alternative available on request)