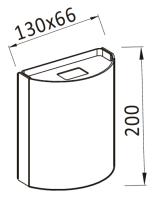

## **IVES WA-A013**

The Ives wall mounted series is configured as an up light only wall light or an up/down version if required. The Ives series is complementary to modern contemporary design for residential or commercial applications. The Ives range of lighting is IP20 rated has an integral driver, 4mm thick tempered glass diffuser and dimming capabilities.