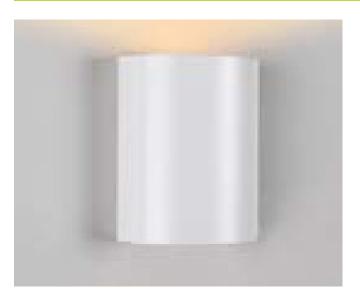

## **IVES WA-A013**

The Ives wall mounted series is configured as an up light only wall light or an up/down version if required. The Ives series is complementary to modern contemporary design for residential or commercial applications. The Ives range of lighting is IP20 rated has an integral driver, 4mm thick tempered glass diffuser and dimming capabilities.