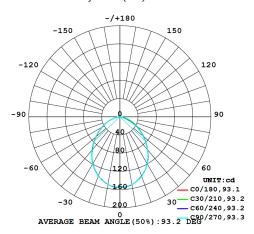

am Angle<br>(CRI>80, 3000K) | сст                 |
|---------|------------------|------------------|--------------------------------------|------------------------------------------------------|---------------------|
| WA-A011 | 6                | 8                | 612                                  | 339                                                  | 3000K/4000K         |
| CRI     | Material         | LED Lifetime     | Colour                               | Voltage                                              | Dimming             |
| >80/>90 | Aluminium/Steel  | 50,000 hrs (L70) | BK / WH                              | 220-240V                                             | Available on reques |



## **Photometrics**

(standard beam angles, alternative available on request)