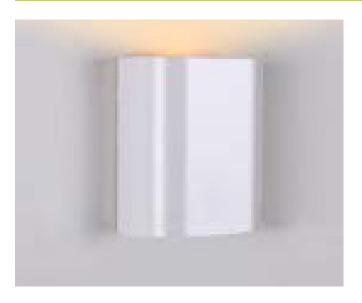

## **IVES WA-A011**

The Ives wall mounted series is configured as an uplight only wall light or an up/down version if required. The Ives series is complementary to modern contemporary design for residential or commercial applications. The Ives range of lighting is IP20 rated has an integral driver, 4mm thick tempered glass diffuser and dimming capabilities.