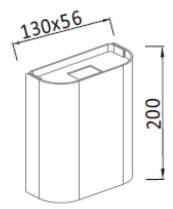

| Model   | Source Power (W) | System Power (W) | Source Lumen (Lm)<br>(CRI>80, 3000K) | System Lumen (Lm) /<br>Beam Angle<br>(CRI>80, 3000K) | сст                 |
|---------|------------------|------------------|--------------------------------------|------------------------------------------------------|---------------------|
| WA-A011 | 6                | 8                | 612                                  | 339                                                  | 3000K/4000K         |
| CRI     | Material         | LED Lifetime     | Colour                               | Voltage                                              | Dimming             |
| >80/>90 | Aluminium/Steel  | 50,000 hrs (L70) | BK / WH                              | 220-240V                                             | Available on reques |