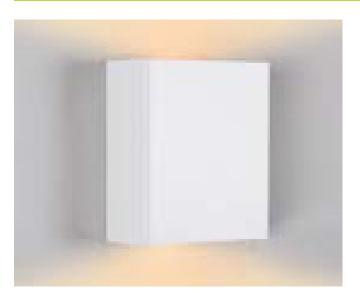

## **IVES WA-A009**

The Ives wall mounted series is configured as an up light only wall light or an up/down version if required. The Ives series is complementary to modern contemporary design for residential or commercial applications. The Ives range of lighting is IP20 rated has an integral driver, 4mm thick tempered glass diffuser and dimming capabilities.

## **Photometrics**

(standard beam angles, alternative available on request)

Very Wide (360°) at 14W