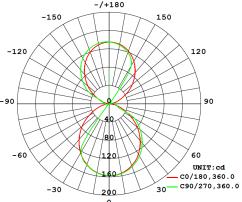

## **Photometrics**

(standard beam angles, alternative available on request)

Very Wide (360°) at 14W