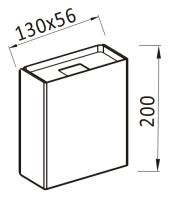

| Model   | Source Power (W) | System Power (W) | Source Lumen (Lm)<br>(CRI>80, 3000K) | System Lumen (Lm) /<br>Beam Angle<br>(CRI>80, 3000K) | сст                  |
|---------|------------------|------------------|--------------------------------------|------------------------------------------------------|----------------------|
| WA-A009 | 2 x 6            | 2 x 7            | 2 x 523                              | 2 x 307                                              | 3000K/4000K          |
| CRI     | Material         | LED Lifetime     | Colour                               | Voltage                                              | Dimming              |
| >80/>90 | Aluminium/Steel  | 50,000 hrs (L70) | BK / WH                              | 220-240V                                             | Available on request |