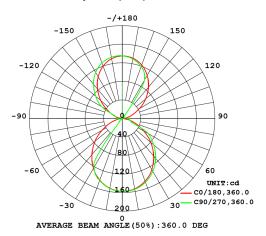

## **Photometrics**

(standard beam angles, alternative available on request)

## Very Wide (360°) at 14W