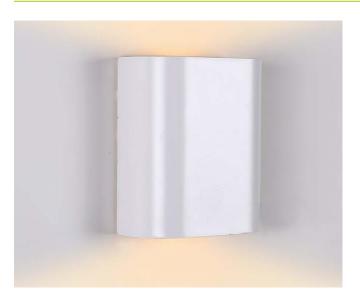

## **IVES WA-A005**

The Ives wall mounted series is configured as an up light only wall light or an up/down version if required. The Ives series is complementary to modern contemporary design for residential or commercial applications. The Ives range of lighting is IP20 rated has an integral driver, 4mm thick tempered glass diffuser and dimming capabilities.