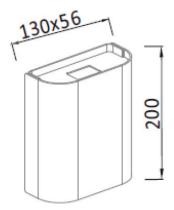

| Model   | Source Power (W) | System Power (W) | Source Lumen (Lm)<br>(CRI>80, 3000K) | System Lumen (Lm) /<br>Beam Angle<br>(CRI>80, 3000K) | сст                |
|---------|------------------|------------------|--------------------------------------|------------------------------------------------------|--------------------|
| WA-A005 | 2 x 6            | 2 x 7            | 2 x 523                              | 2 x 307                                              | 3000K/4000K        |
| CRI     | Material         | LED Lifetime     | Colour                               | Voltage                                              | Dimming            |
| >80/>90 | Aluminium/Steel  | 50,000 hrs (L70) | BK / WH                              | 220-240V                                             | Available on reque |