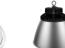

#### **ALTITUDE**

The Altitude highbay is perfect for any high ceiling application including warehouses, sporting facilities, factories. Offering a sleek design with multiple optic options the Altitude highbay provides clear, uniform light with limited glare. Different reflectors can be used to provide different kinds of illumination for relevant tasks.

#### **PRODUCT FEATURES**

- Light output, up to 28,000Lm
- Efficacy (up to 140Lm/W) delivering superior energy
- Ideal for all commercial applications
- Colour rendering exceeds CRI:70
- Beam Angle: 120°
- CCT options: 4000K/5000K (standard)
- Clear glass diffuser (standard)
- Stainless steel 304 mounting ring
- Available colour: black
- Dimming options on request
- **Five Year Warranty**