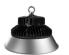

#### **ALTITUDE**

The Altitude highbay is perfect for any high ceiling application including warehouses, sporting facilities, factories. Offering a sleek design with multiple optic options the Altitude highbay provides clear, uniform light with limited glare. Different reflectors can be used to provide different kinds of illumination for relevant tasks.

#### **PRODUCT FEATURES**

- Light output, up to 28,000Lm
- Efficacy (up to 140Lm/W) delivering superior energy
- Ideal for all commercial applications
- Colour rendering exceeds CRI:70
- Beam Angle: 120°
- CCT options: 4000K/5000K (standard)
- Clear glass diffuser (standard)
- Stainless steel 304 mounting ring
- Available colour: black
- Dimming options on request
- **Five Year Warranty**