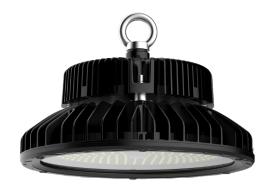

#### **ALTITUDE**

The Altitude highbay is perfect for any high ceiling application including warehouses, sporting facilities, factories. Offering a sleek design with multiple optic options the Altitude highbay provides clear, uniform light with limited glare. Different reflectors can be used to provide different kinds of illumination for relevant tasks.

#### **PRODUCT FEATURES**

- Light output, up to 28,000Lm
- Efficacy (up to 140Lm/W) delivering superior energy
- Ideal for all commercial applications
- Colour rendering exceeds CRI:70
- Beam Angle: 120°
- CCT options: 4000K/5000K (standard)
- Clear glass diffuser (standard)
- Stainless steel 304 mounting ring
- Available colour: black
- Dimming options on request
- **Five Year Warranty**

### **ALTITUDE**

| Physical                |                                                     |
|-------------------------|-----------------------------------------------------|
| Height:                 | <b>178</b> /197mm                                   |
| Diameter:               | Ø292                                                |
| Weight:                 | 5.2/5.5/6.1kg                                       |
| Control and Programming |                                                     |
| Dimming:                | Available on request                                |
| Construction            |                                                     |
| Fixture:                | Aluminium                                           |
| Fixture colour:         | BLACK                                               |
| Lens:                   | Glass Diffuser<br>(optional optics sold separately) |
| Impact rating:          | IK08                                                |
| Protection rating:      | IP65                                                |
| Connection              |                                                     |
| Power connection:       | 1.5m Cable AU/EU/US Standard Plug                   |
| Output                  |                                                     |
| Luminous Flux:          | 14000/16800/21000/28000Lm                           |
| Efficacy:               | 140Lm/W                                             |
| Beam Angle:             | 120°                                                |
| CCT:                    | 4000K/5000K                                         |
| CRI:                    | >70                                                 |
| LED Lifetime:           | <170,000 hours (Ta30°C@L70)                         |
| Electrical              |                                                     |
| Input Voltage:          | 100-240 VAC, 50/60HZ                                |
| Power:                  | 100/120/150/200W                                    |
| Power Factor:           | >0.93                                               |
| Thermal                 |                                                     |
| Cooling:                | Integrated diecast heatsink                         |
| Operating Range Tc:     | -30° to 50°C                                        |