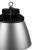

#### **ALTITUDE**

The Altitude highbay is perfect for any high ceiling application including warehouses, sporting facilities, factories. Offering a sleek design with multiple optic options the Altitude highbay provides clear, uniform light with limited glare. Different reflectors can be used to provide different kinds of illumination for relevant tasks.

#### **PRODUCT FEATURES**

- Light output, up to 28,000Lm
- Efficacy (up to 140Lm/W) delivering superior energy
- Ideal for all commercial applications
- Colour rendering exceeds CRI:70
- Beam Angle: 120°
- CCT options: 4000K/5000K (standard)
- Clear glass diffuser (standard)
- Stainless steel 304 mounting ring
- Available colour: black
- Dimming options on request
- **Five Year Warranty**