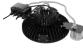

#### **ALTITUDE**

The Altitude highbay is perfect for any high ceiling application including warehouses, sporting facilities, factories. Offering a sleek design with multiple optic options the Altitude highbay provides clear, uniform light with limited glare. Different reflectors can be used to provide different kinds of illumination for relevant tasks.

#### **PRODUCT FEATURES**

- Light output, up to 28,000Lm
- Efficacy (up to 140Lm/W) delivering superior energy
- Ideal for all commercial applications
- Colour rendering exceeds CRI:70
- Beam Angle: 120°
- CCT options: 4000K/5000K (standard)
- Clear glass diffuser (standard)
- Stainless steel 304 mounting ring
- Available colour: black
- Dimming options on request
- **Five Year Warranty**

### **ALTITUDE**

| Physical                |                                                     |
|-------------------------|-----------------------------------------------------|
| Height:                 | <b>178</b> /197mm                                   |
| Diameter:               | Ø292                                                |
| Weight:                 | 5.2/5.5/6.1kg                                       |
| Control and Programming |                                                     |
| Dimming:                | Available on request                                |
| Construction            |                                                     |
| Fixture:                | Aluminium                                           |
| Fixture colour:         | BLACK                                               |
| Lens:                   | Glass Diffuser<br>(optional optics sold separately) |
| Impact rating:          | IK08                                                |
| Protection rating:      | IP65                                                |
| Connection              |                                                     |
| Power connection:       | 1.5m Cable AU/EU/US Standard Plug                   |
| Output                  |                                                     |
| Luminous Flux:          | 14000/16800/21000/28000Lm                           |
| Efficacy:               | 140Lm/W                                             |
| Beam Angle:             | 120°                                                |
| CCT:                    | 4000K/5000K                                         |
| CRI:                    | >70                                                 |
| LED Lifetime:           | <170,000 hours (Ta30°C@L70)                         |
| Electrical              |                                                     |
| Input Voltage:          | 100-240 VAC, 50/60HZ                                |
| Power:                  | 100/120/150/200W                                    |
| Power Factor:           | >0.93                                               |
| Thermal                 |                                                     |
| Cooling:                | Integrated diecast heatsink                         |
| Operating Range Tc:     | -30° to 50°C                                        |