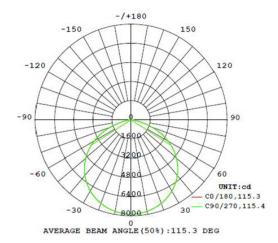

## **Photometrics** (standard beam angles, alternative available on request)

#### **PRODUCT FEATURES**

- Light output, up to 28,000Lm
- Efficacy (up to 140Lm/W) delivering superior energy
- Ideal for all commercial applications
- Colour rendering exceeds CRI:70
- Beam Angle: 120°
- CCT options: 4000K/5000K (standard)
- Clear glass diffuser (standard)
- Stainless steel 304 mounting ring
- Available colour: black
- Dimming options on request
- **Five Year Warranty**