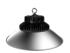

#### **ALTITUDE**

The Altitude highbay is perfect for any high ceiling application including warehouses, sporting facilities, factories. Offering a sleek design with multiple optic options the Altitude highbay provides clear, uniform light with limited glare. Different reflectors can be used to provide different kinds of illumination for relevant tasks.

#### **PRODUCT FEATURES**

- Light output, up to 28,000Lm
- Efficacy (up to 140Lm/W) delivering superior energy
- Ideal for all commercial applications
- Colour rendering exceeds CRI:70
- Beam Angle: 120°
- CCT options: 4000K/5000K (standard)
- Clear glass diffuser (standard)
- Stainless steel 304 mounting ring
- Available colour: black
- Dimming options on request
- **Five Year Warranty**